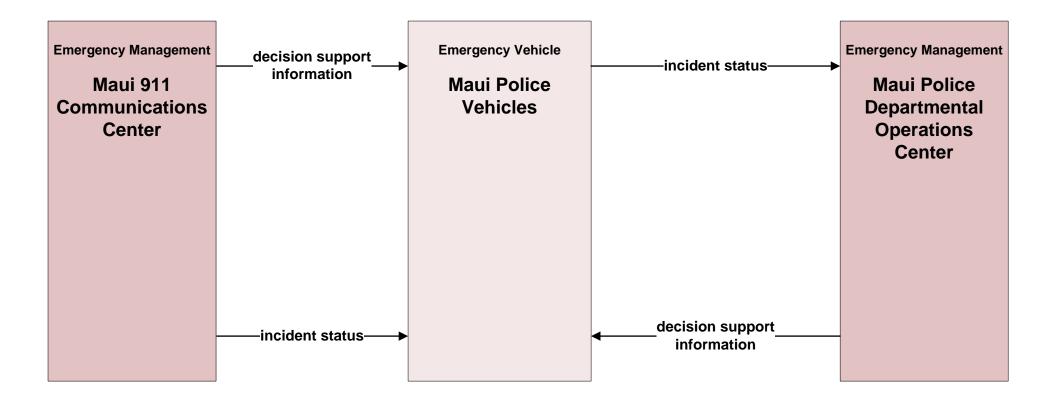

#### EM03 - Mayday and Alarms Support HDOT Highway Maui District (HDOT-HWY-M) / Maui Police