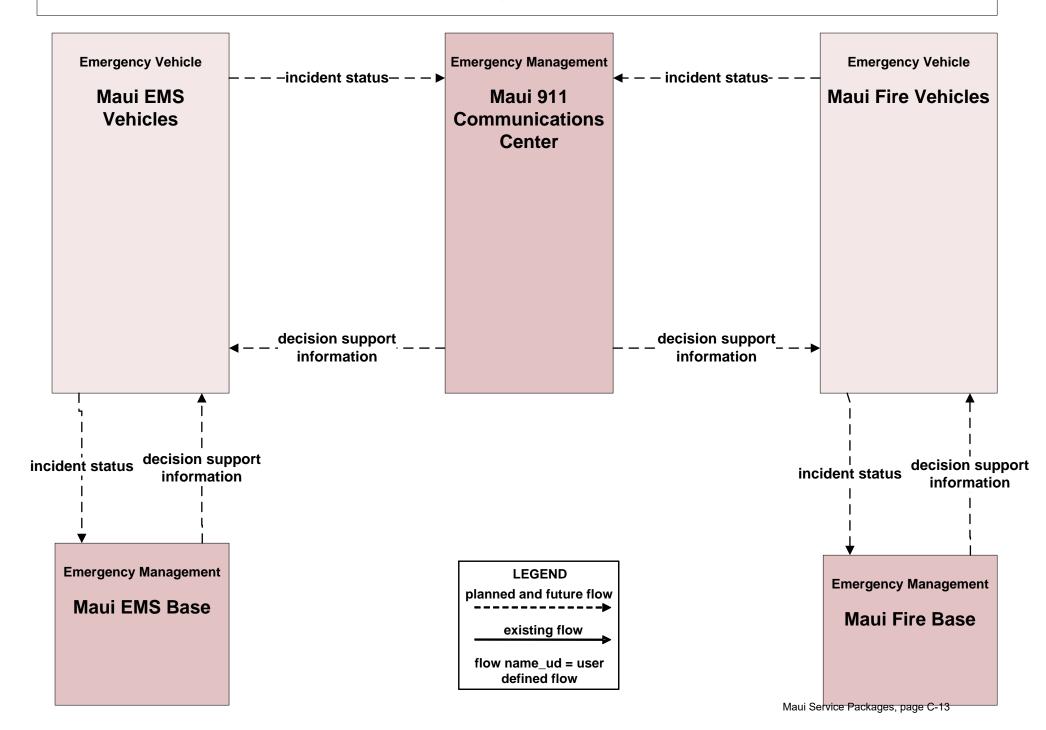

### ATMS08 - Incident Management Maui Emergency Vehicles

# ATMS08 - Incident Management Maui Emergency Vehicles