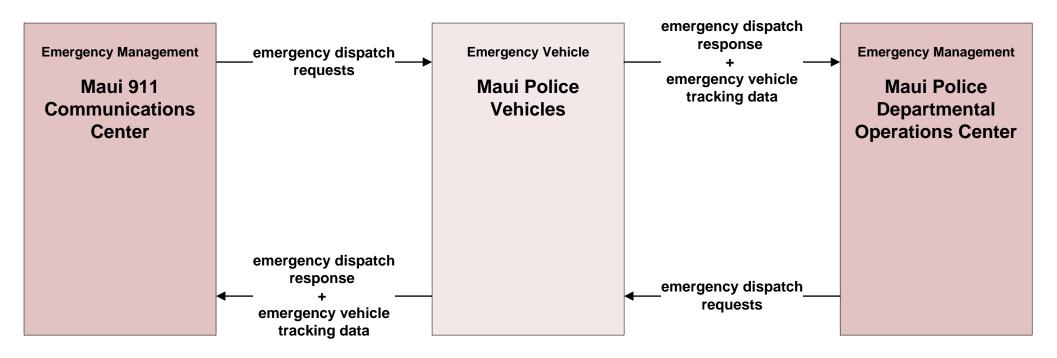

MC07 - Roadway Maintenance and Construction HDOT Highway Maui District (HDOT-HWY-M)





#### MC07 - Roadway Maintenance and Construction Maui Department of Public Works (DPW)





## MC08 - Work Zone Management HDOT Highway Maui District (HDOT-HWY-M)





## MC08 - Work Zone Management Maui Department of Public Works (DPW)





#### MC10 - Maintenance and Construction Activity Coordination HDOT Highway Maui District (HDOT-HWY-M)



## MC12 - Communication and Information Systems Monitoring Maui Department of Management IT Services



# Maui Regional ITS Architecture

**Customized Service Package Diagrams** 

**Emergency Management (EM)** 

### EM01 - Emergency Call-Taking and Dispatch Maui Department of Fire and Public Safety



### EM01 - Emergency Call-Taking and Dispatch Maui Police





#### **EM02 - Emergency Routing** Maui Department of Public Works (DPW) / Maui EMS



# EM02 - Emergency Routing HDOT Highway Maui District (HDOT-HWY-M) / Maui EMS



# EM02 - Emergency Routing Maui Department of Fire and Public Safety / Maui Department of Public Works (DPW)



# EM02 - Emergency Routing HDOT Highway Maui District (HDOT-HWY-M) / Maui Department of Fire and Public Safety



#### EM03 - Mayday and Alarms Support HDOT Highway Maui District (HDOT-HWY-M) / Maui Police





# **EM05 - Transportation Infrastructure Protection HDOT Harbors Maui District (HDOT-HAR-M)**





# EM05 - Transportation Infrastructure Protection HDOT Airports Maui District (HDOT-AIR-M)





#### EM06 - Wide Area Alert Maile Amber / Silver Alerts





# EM07 - Early Warning System County of Maui EOC