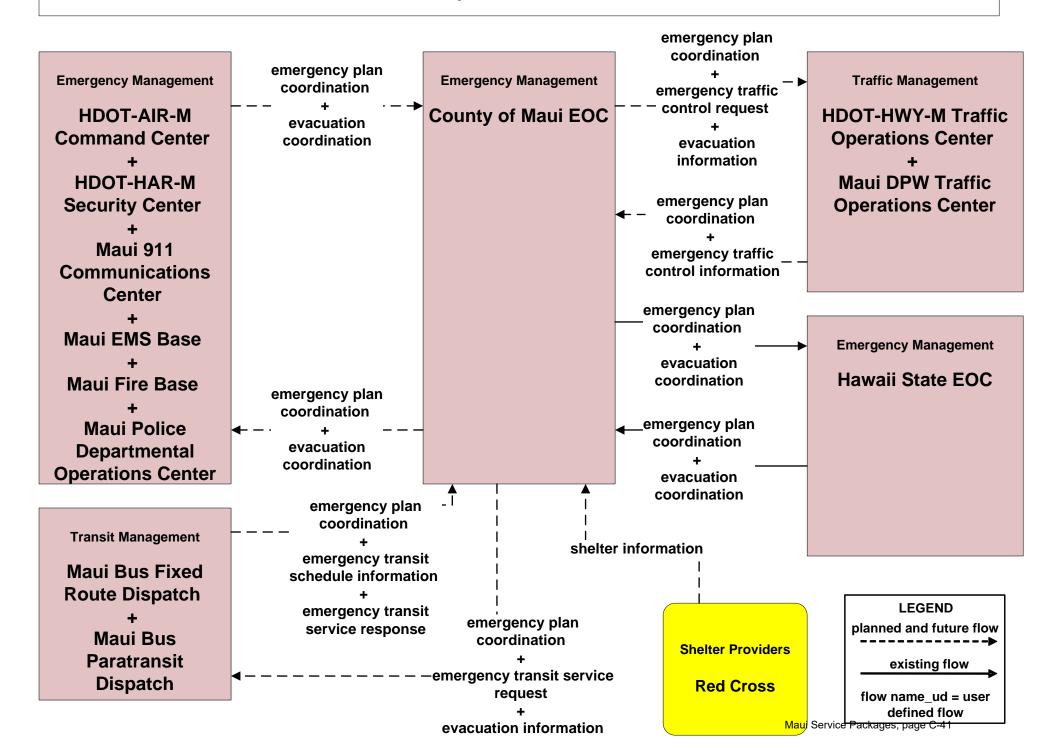

cy Routing HDOT Highway Maui District (HDOT-HWY-M) / Maui Department of Fire and Public Safety



#### EM03 - Mayday and Alarms Support HDOT Highway Maui District (HDOT-HWY-M) / Maui Police





# **EM05 - Transportation Infrastructure Protection HDOT Harbors Maui District (HDOT-HAR-M)**





# EM05 - Transportation Infrastructure Protection HDOT Airports Maui District (HDOT-AIR-M)





#### EM06 - Wide Area Alert Maile Amber / Silver Alerts





# EM07 - Early Warning System County of Maui EOC



# EM08 - Disaster Response and Recovery County of Maui and HDOT (1 of 3)



# EM08 - Disaster Response and Recovery County of Maui and HDOT (2 of 3)



## EM08 - Disaster Response and Recovery County of Maui and HDOT (3 of 3)



# EM09 - Evacuation and Reentry Management County of Maui and HDOT



# EM10 - Disaster Traveler Information County of Maui and HDOT



# **EM10 - Disaster Traveler Information County of Maui EOC Reverse 911**





# Maui Regional ITS Architecture Customized Service Package Diagrams Archived Data (AD)

#### AD2 - ITS Data Warehouse Maui Data Warehouse



# AD2 - ITS Data Warehouse Maui Police Motor Vehicle Crash Data and HDOT Highway Traffic Safety (HDOT-HWY-TS)





### Maui Regional ITS Architecture

**Customized Service Package Diagrams** 

Advanced Public Transportation Systems (APTS)

## APTS01 - Transit Vehicle Tracking Maui Bus



## APTS02 - Transit Fixed-Route Operations Maui Bus





#### APTS03 - Demand Response Transit Operations Maui Bus





## APTS05 - Transit Security Maui Bus





#### APTS07 - Multi-modal Coordination Maui Bus





## APT