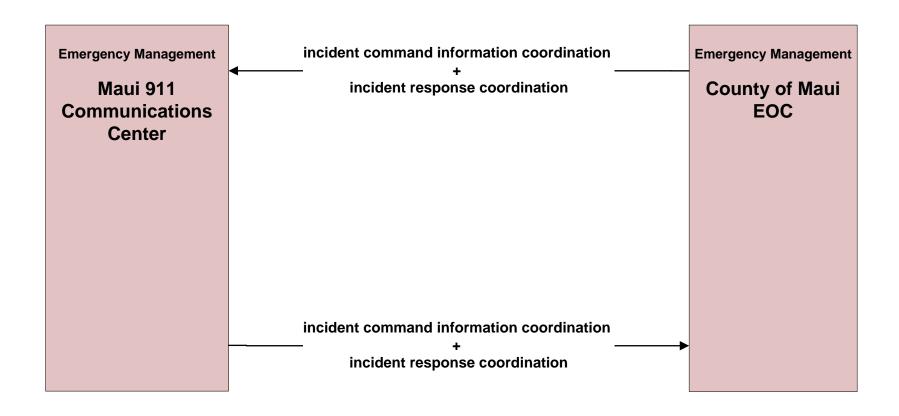

ffic Management Systems (ATMS)

#### ATMS01 - Network Surveillance HDOT Highways Maui District (HDOT - HWY - M)





#### ATMS01 - Network Surveillance Maui Department of Public Works (DPW)





### ATMS03 - Traffic Signal Control HDOT





#### ATMS03 - Traffic Signal Control Maui Department of Public Works (DPW)





# ATMS06 - Traffic Information Dissemination HDOT Highway Maui District (HDOT-HWY-M)





# ATMS06 - Traffic Information Dissemination Maui Department of Public Works (DPW)





# ATMS07 - Regional Traffic Management HDOT Highways Maui District (HDOT-HWY-M)





# ATMS08 - Incident Management HDOT Highways Maui District (HDOT-HWY-M)



# ATMS08 - Incident Management Maui Department of Public Works (DPW)



# ATMS08 - Incident Management Maui Emergency Incident Coordination





### ATMS08 - Incident Management Maui Emergency Vehicles



# ATMS08 - Incident Management Maui Emergency Vehicles





# ATMS12 - Roadside Lighting System Control Maui Department of Public Works (DPW)





## ATMS17 - Parking Facility Management HDOT Airports Maui District (HDOT-AIR-M)





### Maui Regional ITS Architecture

**Customized Service Package Diagrams** 

**Maintenance and Construction (MC)** 

### MC01 - Maintenance and Construction Vehicle and Equipment Tracking HDOT Highways Maui District (HDOT-HWY-M) and Maui Department of Public Works (DPW)

Maintenance and Construction Management

HDOT-HWY-M Maintenance Dispatch

Maintenance and Construction data——————

Maintenance and Construction Vehicle

HDOT-HWY-M Maintenance

Vehicles

maint and constr vehicle location data

Mai