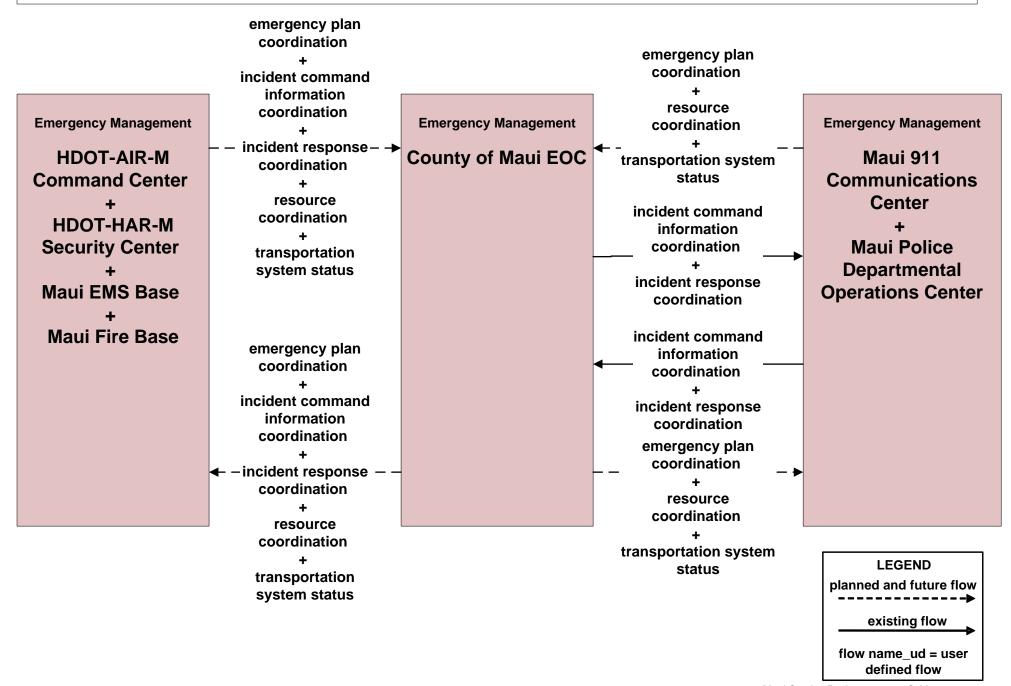

# EM08 - Disaster Response and Recovery County of Maui and HDOT (1 of 3)

# EM08 - Disaster Response and Recovery County of Maui and HDOT (2 of 3)

## EM08 - Disaster Response and Recovery County of Maui and HDOT (3 of 3)