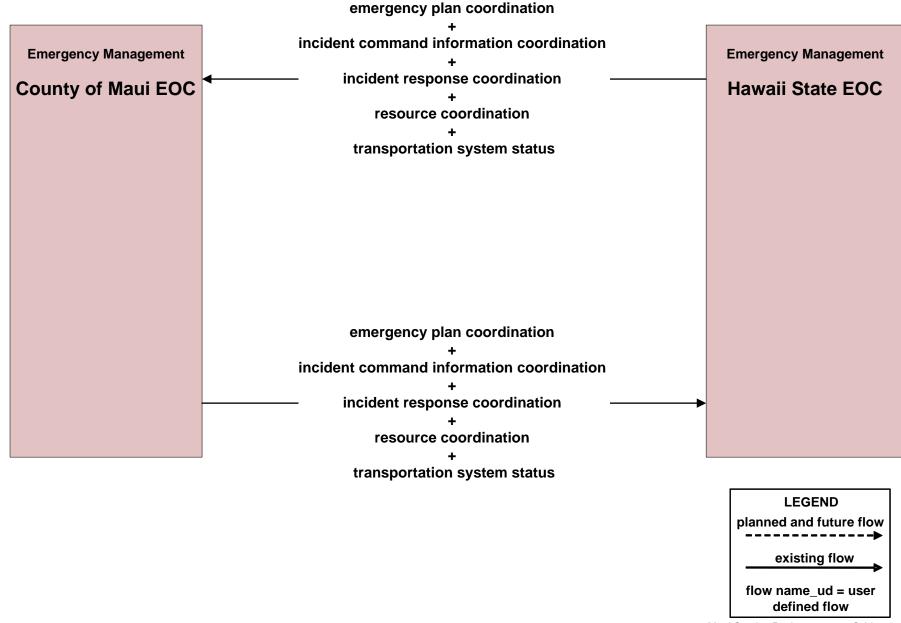

Y-M) / Maui EMS



# EM02 - Emergency Routing Maui Department of Fire and Public Safety / Maui Department of Public Works (DPW)



# EM02 - Emergency Routing HDOT Highway Maui District (HDOT-HWY-M) / Maui Department of Fire and Public Safety



#### EM03 - Mayday and Alarms Support HDOT Highway Maui District (HDOT-HWY-M) / Maui Police





# **EM05 - Transportation Infrastructure Protection HDOT Harbors Maui District (HDOT-HAR-M)**





# EM05 - Transportation Infrastructure Protection HDOT Airports Maui District (HDOT-AIR-M)





#### EM06 - Wide Area Alert Maile Amber / Silver Alerts





# EM07 - Early Warning System County of Maui EOC



# EM08 - Disaster Response and Recovery County of Maui and HDOT (1 of 3)



# EM08 - Disaster Response and Recovery County of Maui and HDOT (2 of 3)



## EM08 - Disaster Response and Recovery County of Maui and HDOT (3 of 3)



# EM09 - Evacuation and Reentry Management County of Maui and HDOT



# EM10 - Disaster Traveler Information County of Maui and HDOT



# **EM10 - Disaster Traveler Information County of Maui EOC Reverse 911**





# Maui Regional ITS Architecture Customized Service Package Diagrams Archived Data (AD)

#### AD2 - ITS Data Warehouse Maui Data Warehouse



# AD2 - ITS Data Warehouse Maui Police Motor Vehicle Crash Data and HDOT Highway Traffic Safety (HDOT-HWY-TS)





### Maui Regional ITS Architecture

**Customized Service Package Diagrams** 

Advanced Public Transportation Systems (APTS)

## APTS01 - Transit Vehicle Tracking Maui Bus



## APTS02 - Transit Fixed-Route Operations Maui Bus





#### APTS03 - Dema