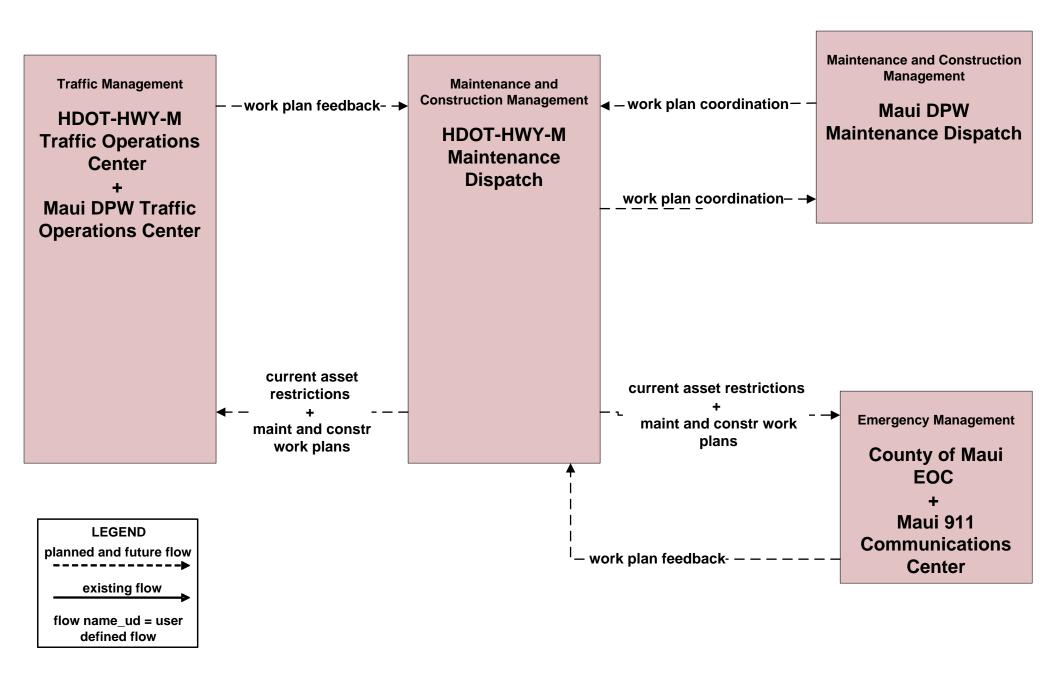

#### MC10 - Maintenance and Construction Activity Coordination HDOT Highway Maui District (HDOT-HWY-M)