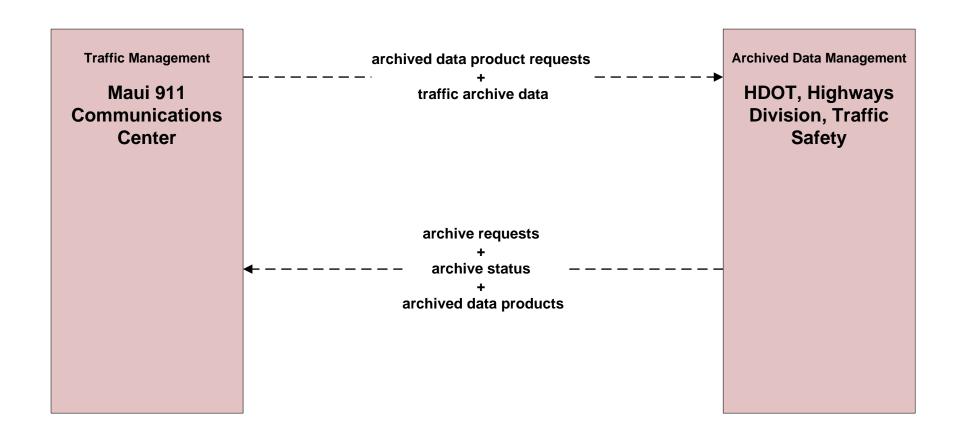

# AD2 - ITS Data Warehouse Maui Police Motor Vehicle Crash Data and HDOT Highway Traffic Safety (HDOT-HWY-TS)