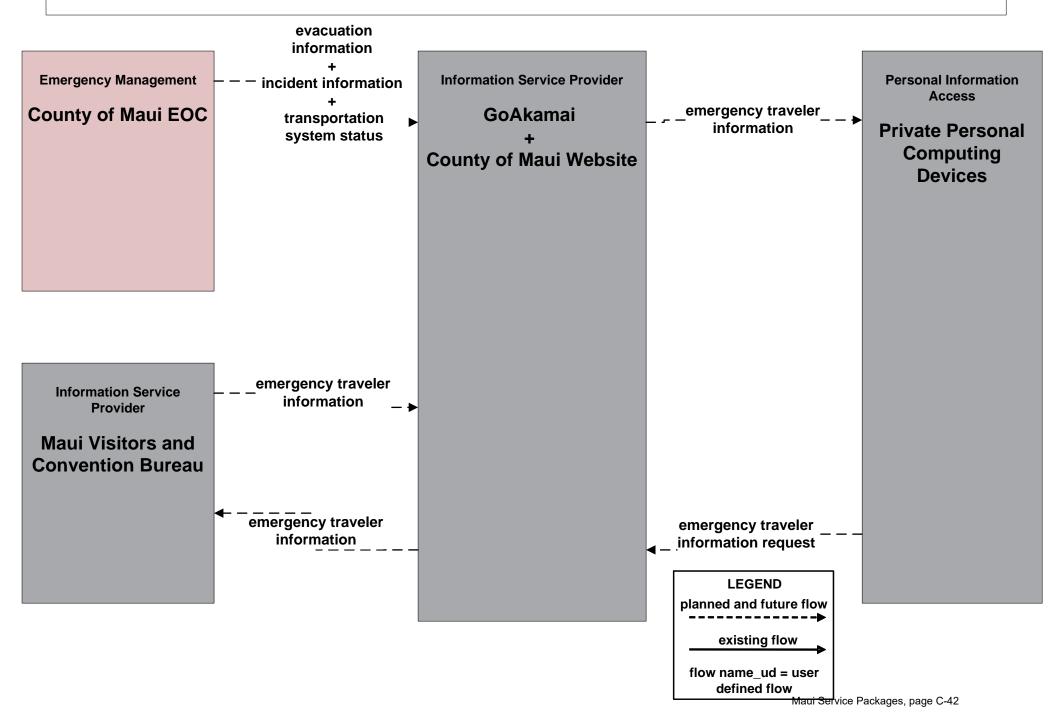

nt of Fire and Public Safety



#### EM03 - Mayday and Alarms Support HDOT Highway Maui District (HDOT-HWY-M) / Maui Police





# **EM05 - Transportation Infrastructure Protection HDOT Harbors Maui District (HDOT-HAR-M)**





# EM05 - Transportation Infrastructure Protection HDOT Airports Maui District (HDOT-AIR-M)





#### EM06 - Wide Area Alert Maile Amber / Silver Alerts





# EM07 - Early Warning System County of Maui EOC



# EM08 - Disaster Response and Recovery County of Maui and HDOT (1 of 3)



# EM08 - Disaster Response and Recovery County of Maui and HDOT (2 of 3)



## EM08 - Disaster Response and Recovery County of Maui and HDOT (3 of 3)



# EM09 - Evacuation and Reentry Management County of Maui and HDOT



# EM10 - Disaster Traveler Information County of Maui and HDOT



# **EM10 - Disaster Traveler Information County of Maui EOC Reverse 911**





# Maui Regional ITS Architecture Customized Service Package Diagrams Archived Data (AD)

#### AD2 - ITS Data Warehouse Maui Data Warehouse



# AD2 - ITS Data Warehouse Maui Police Motor Vehicle Crash Data and HDOT Highway Traffic Safety (HDOT-HWY-TS)





### Maui Regional ITS Architecture

**Customized Service Package Diagrams** 

Advanced Public Transportation Systems (APTS)

## APTS01 - Transit Vehicle Tracking Maui Bus



## APTS02 - Transit Fixed-Route Operations Maui Bus





#### APTS03 - Demand Response Transit Operations Maui Bus





## APTS05 - Transit Security Maui Bus





#### APTS07 - Multi-modal Coordination Maui Bus





## APTS08 - Transit Traveler Information Maui Bus





## APTS09 – Trans