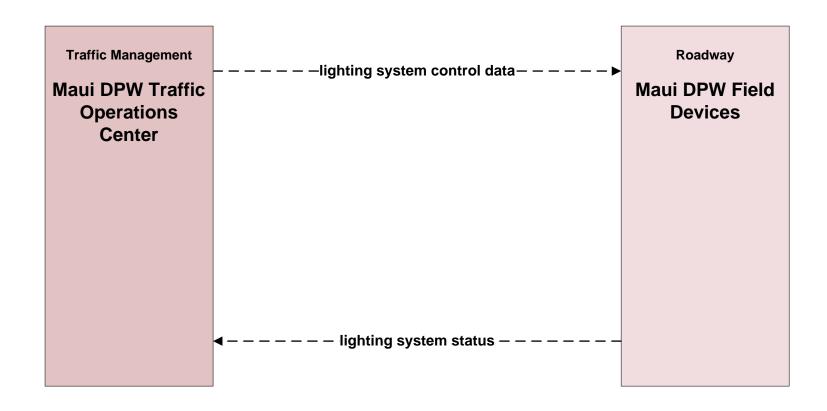

# ATMS12 - Roadside Lighting System Control Maui Department of Public Works (DPW)