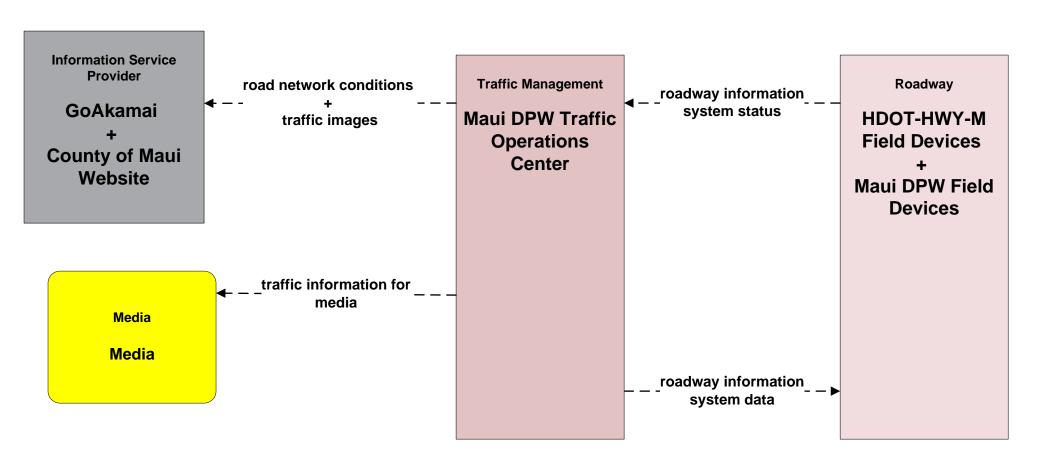

# ATMS06 - Traffic Information Dissemination Maui Department of Public Works (DPW)