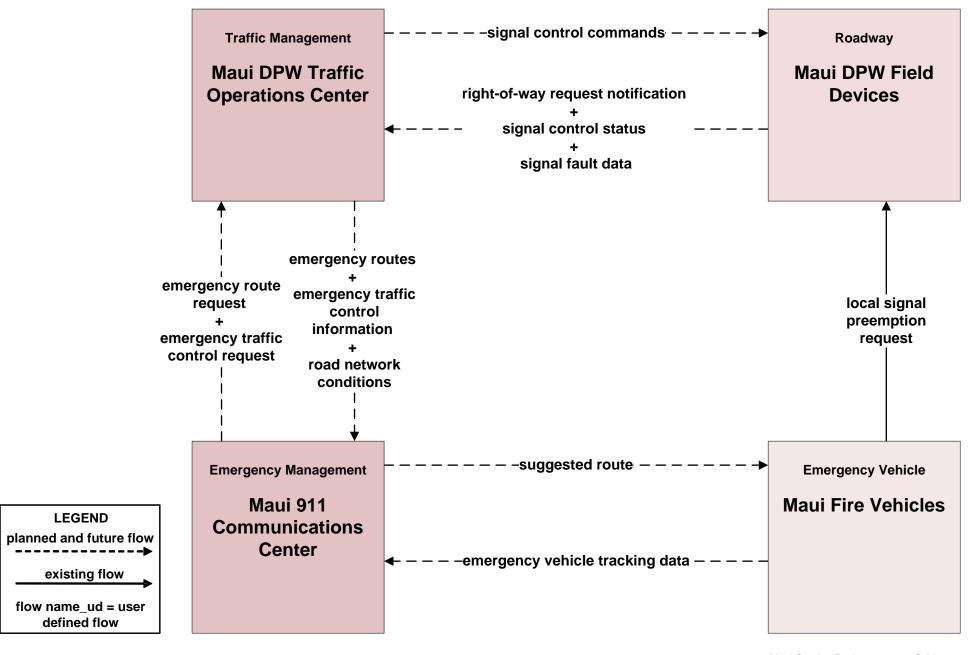

#### **EM02 - Emergency Routing** Maui Department of Public Works (DPW) / Maui EMS