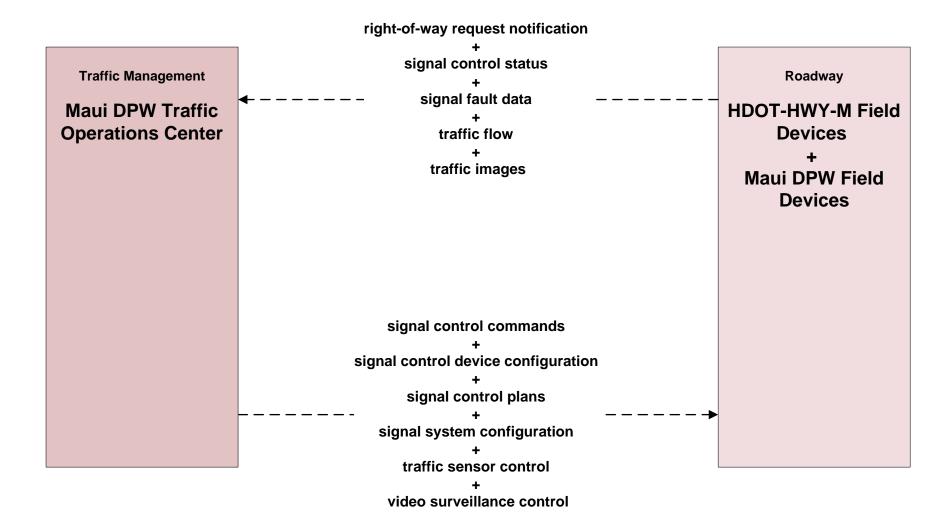

# APPENDIX C

MAUI CUSTOMIZED SERVICE PACKAGE DIAGRAMS



### Maui Regional ITS Architecture

**Customized Service Package Diagrams** 

based on
National ITS Architecture Version 7.1

**April 5th, 2017** 

### Maui Regional ITS Architecture

**Customized Service Package Diagrams** 

Advanced Traffic Management Systems (ATMS)

#### ATMS01 - Network Surveillance HDOT Highways Maui District (HDOT - HWY - M)





#### ATMS01 - Network Surveillance Maui Department of Public Works (DPW)





### ATMS03 - Traffic Signal Control HDOT





#### ATMS03 - Traffic Signal Control Maui Department of Public Works (DPW)





# ATMS06 - Traffic Information Dissemination HDOT Highway Maui District (HDOT-HWY-M)





# ATMS06 - Traffic Information Dissemination Maui Department of Public Works (DPW)





# ATMS07 - Regional Traffic Management HDOT Highways Maui District (HDOT-HWY-M)





# ATMS08 - Incident Management HDOT Highways Maui District (HDOT-HWY-M)



# ATMS08 - Incident Management Maui Department of Public Works (DPW)



# ATMS08 - Incident Management Maui Emergency Incident Coordination





### ATMS08 - Incident Management Maui Emergency Vehicles



# ATMS08 - Incident Management Maui Emergency Vehicles





# ATMS12 - Roadside Lighting System Control Maui Department of Public Works (DPW)





## ATMS17 - Parking Facility Management HDOT Airports Maui District (HDOT-AIR-M)





### Maui Regional IT