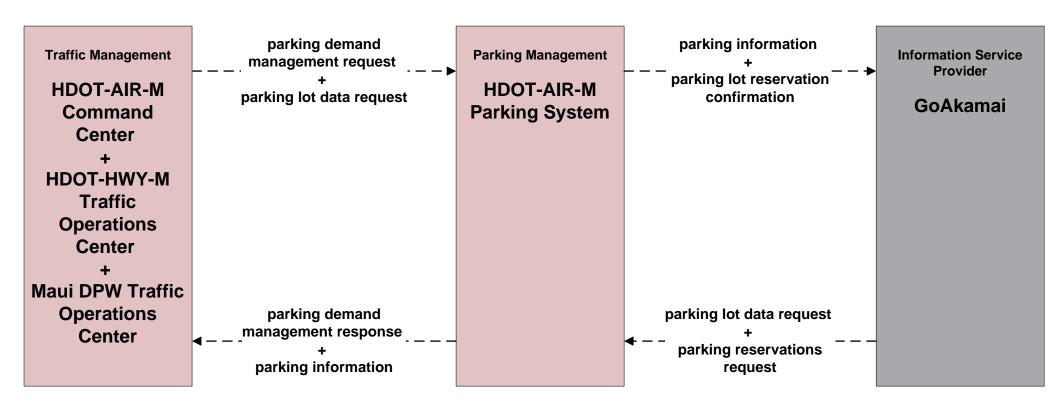

## ATMS17 - Parking Facility Management HDOT Airports Maui District (HDOT-AIR-M)