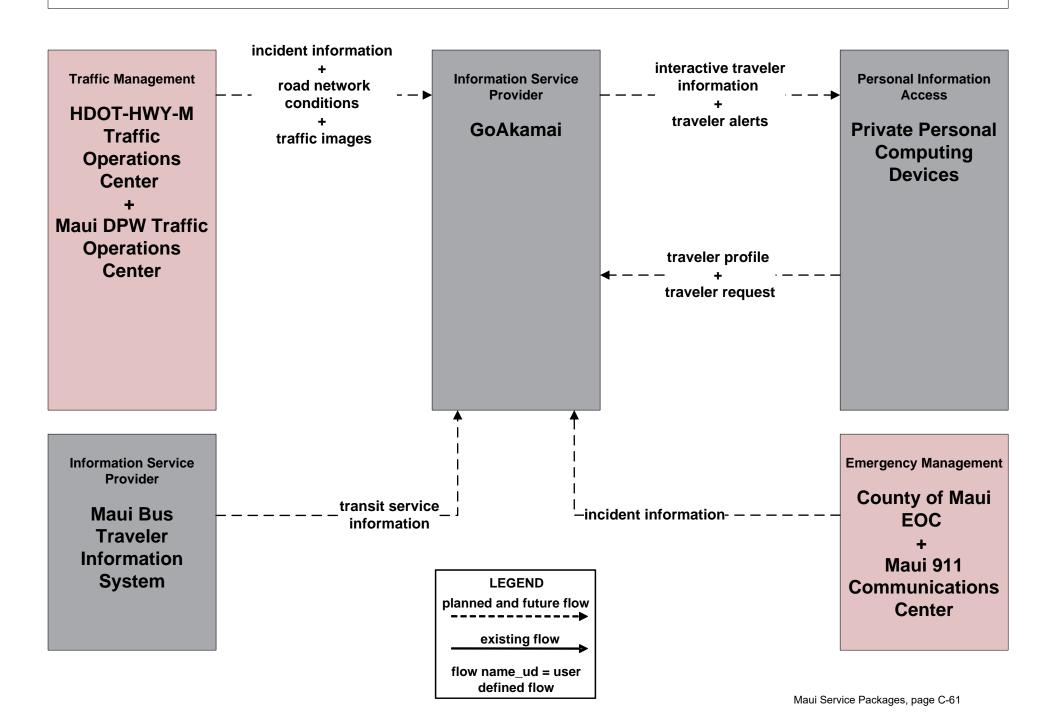

te Operations Maui Bus





#### APTS03 - Demand Response Transit Operations Maui Bus





## APTS05 - Transit Security Maui Bus





#### APTS07 - Multi-modal Coordination Maui Bus





## APTS08 - Transit Traveler Information Maui Bus





## APTS09 – Transit Sigal Priority Maui Bus





## APTS09 – Transit Sigal Priority Maui Bus





#### APTS10 – Transit Passenger Counting Maui Bus





## Maui Regional ITS Architecture

**Customized Service Package Diagrams** 

**Advanced Traveler Information Systems (ATIS)** 

## ATIS01 - Broadcast Traveler Information HDOT GoAkamai



## ATIS01 - Broadcast Traveler Information Maui Police Broadcast Traveler Information



# ATIS01 - Broadcast Traveler Information County of Maui Website



## ATIS02 - Interactive Traveler Information HDOT GoAkamai



# ATIS02 - Interactive Traveler Information County of Maui Website