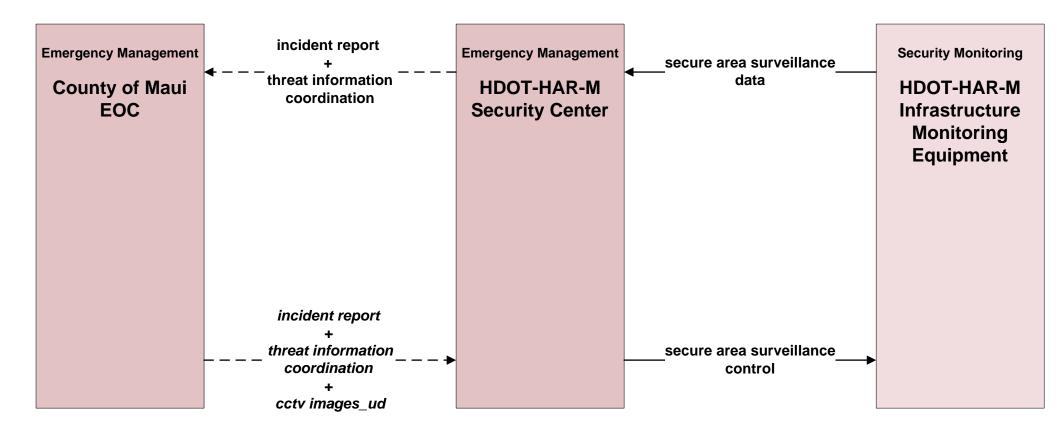

# **EM05 - Transportation Infrastructure Protection HDOT Harbors Maui District (HDOT-HAR-M)**