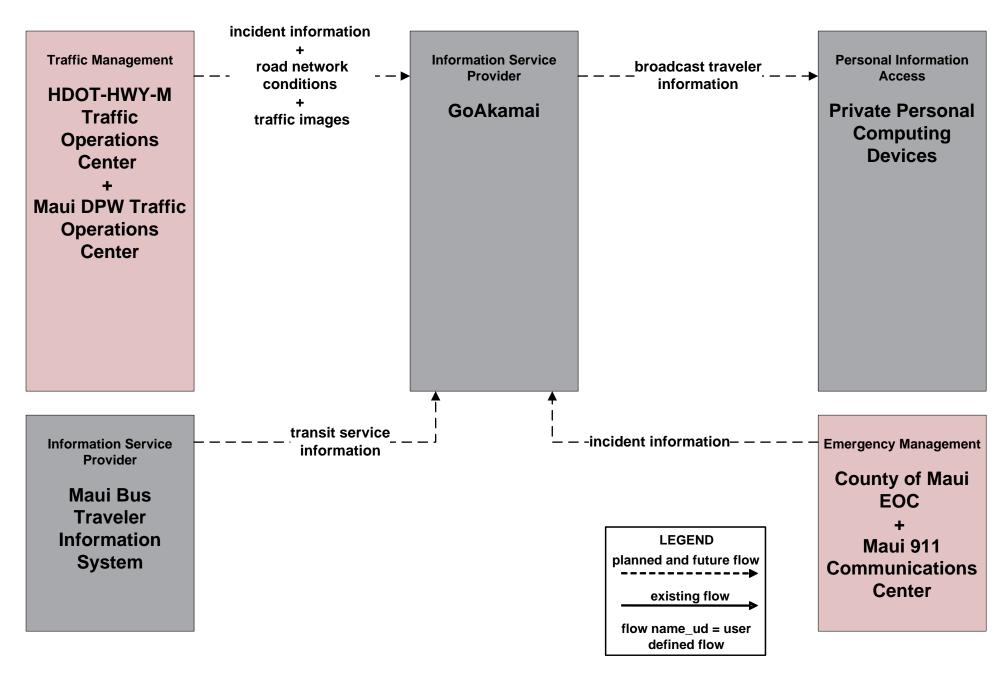

OT-HWY-TS)





### Maui Regional ITS Architecture

**Customized Service Package Diagrams** 

Advanced Public Transportation Systems (APTS)

## APTS01 - Transit Vehicle Tracking Maui Bus



## APTS02 - Transit Fixed-Route Operations Maui Bus





#### APTS03 - Demand Response Transit Operations Maui Bus





## APTS05 - Transit Security Maui Bus





#### APTS07 - Multi-modal Coordination Maui Bus





## APTS08 - Transit Traveler Information Maui Bus





## APTS09 – Transit Sigal Priority Maui Bus





## APTS09 – Transit Sigal Priority Maui Bus





#### APTS10 – Transit Passenger Counting Maui Bus





## Maui Regional ITS Architecture

**Customized Service Package Diagrams** 

**Advanced Traveler Information Systems (ATIS)** 

## ATIS01 - Broadcast Traveler Information HDOT GoAkamai



## ATIS01 - Broadcast Traveler Information Maui Police Broadcast Traveler Information



# ATIS01 - Broadcast Traveler Information County of Maui Website



## ATIS02 - Interactive Traveler Information HDOT GoAkamai



# ATIS02 - Interactive Traveler Information County of Maui Website