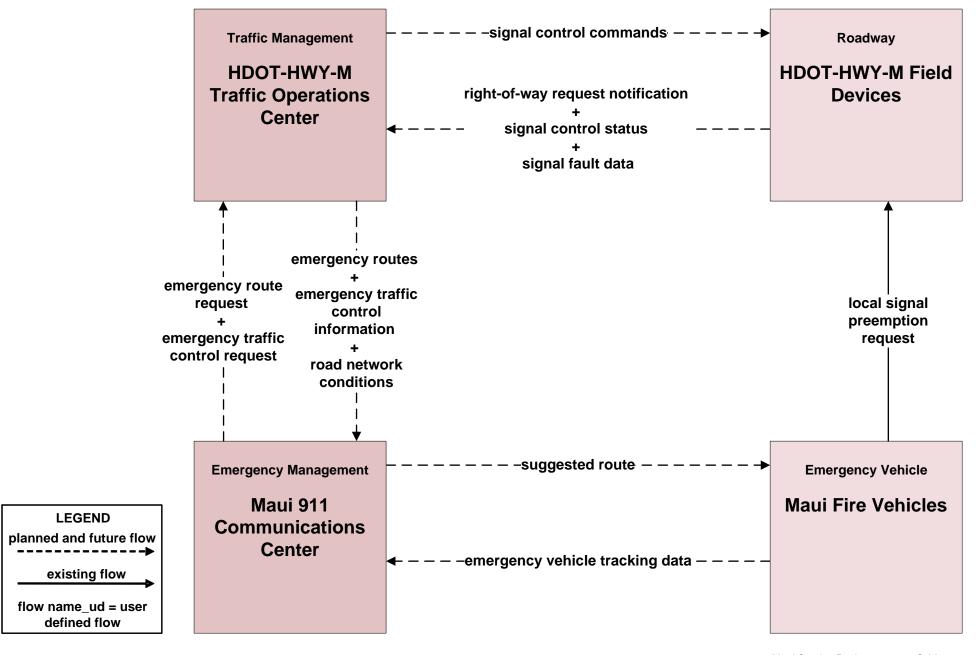

HDOT Highway Maui District (HDOT-HWY-M)



## MC12 - Communication and Information Systems Monitoring Maui Department of Management IT Services



# Maui Regional ITS Architecture

**Customized Service Package Diagrams** 

**Emergency Management (EM)** 

### EM01 - Emergency Call-Taking and Dispatch Maui Department of Fire and Public Safety



### EM01 - Emergency Call-Taking and Dispatch Maui Police





#### **EM02 - Emergency Routing** Maui Department of Public Works (DPW) / Maui EMS



# EM02 - Emergency Routing HDOT Highway Maui District (HDOT-HWY-M) / Maui EMS



# EM02 - Emergency Routing Maui Department of Fire and Public Safety / Maui Department of Public Works (DPW)



# EM02 - Emergency Routing HDOT Highway Maui District (HDOT-HWY-M) / Maui Department of Fire and Public Safety



#### EM03 - Mayday and Alarms Support HDOT Highway Maui District (HDOT-HWY-M) / Maui Police





# **EM05 - Transportation Infrastructure Protection HDOT Harbors Maui District (HDOT-HAR-M)**





# EM05 - Transportation Infrastructure Protection HDOT Airports Maui District (HDOT-AIR-M)





#### EM06 - Wide Area Alert Maile Amber / Silver Alerts





# EM07 - Early Warning System County of Maui EOC



# EM08 - Disaster Response and Recovery County of Maui and HDOT (1 of 3)



# EM08 - Disaster Response and Recovery County of Maui and HDOT (2 of 3)



## EM08 - Disaster Response and Recovery County of Maui and HDOT (3 of 3)



# EM09 - Evacuation and Reentry Management County of Maui and HDOT



# EM10 - Disaster Traveler Information County of Maui and HDOT



# **EM10 - Disaster Traveler