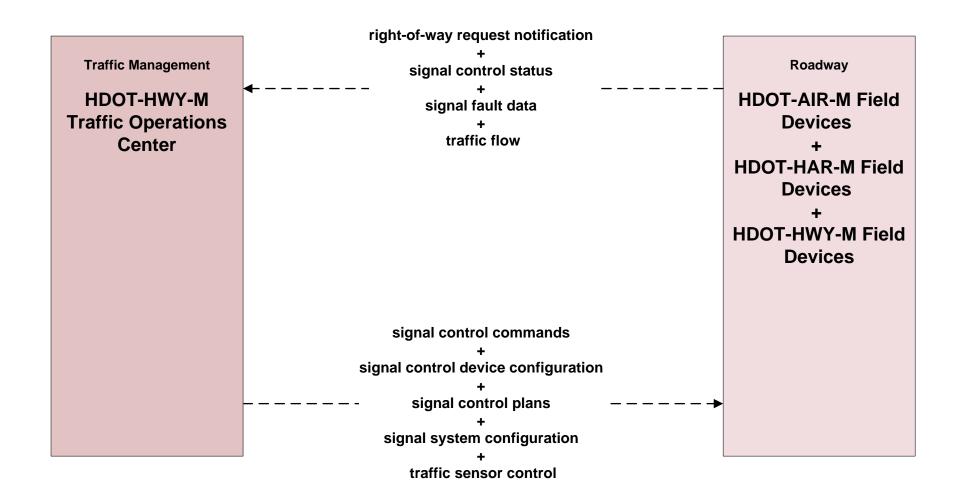

# APPENDIX C

MAUI CUSTOMIZED SERVICE PACKAGE DIAGRAMS



### Maui Regional ITS Architecture

**Customized Service Package Diagrams** 

based on
National ITS Architecture Version 7.1

**April 5th, 2017** 

### Maui Regional ITS Architecture

**Customized Service Package Diagrams** 

Advanced Traffic Management Systems (ATMS)

#### ATMS01 - Network Surveillance HDOT Highways Maui District (HDOT - HWY - M)





#### ATMS01 - Network Surveillance Maui Department of Public Works (DPW)





### ATMS03 - Traffic Signal Control HDOT





#### ATMS03 - Traffic Signal Control Maui Department of Public Works (DPW)





# ATMS06 - Traffic Information Dissemination HDOT Highway Maui District (HDOT-HWY-M)





# ATMS06 - Traffic Information Dissemination Maui Department of Public Works (DPW)





# ATMS07 - Regional Traffic Management HDOT Highways Maui District (HDOT-HWY-M)





# ATMS08 - Incident Management HDOT Highways Maui District (HDOT-HWY-M)



# ATMS08 - Incident Management Maui Department of Public Works (DPW)



# ATMS08 - Incident Management Maui Emergency Incident Coordination





### ATMS08 - Incident Management Maui Emergency Vehicles



# ATMS08 - Incident Management Maui Emergency Vehicles





# ATMS12 - Roadside Lighting System Control Maui Department of Public Works (DPW)





## ATMS17 - Parking Facili