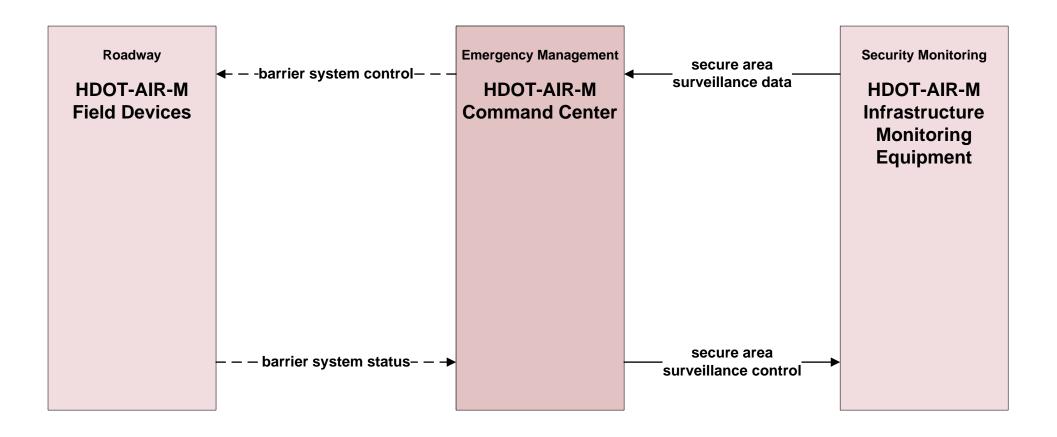

# EM05 - Transportation Infrastructure Protection HDOT Airports Maui District (HDOT-AIR-M)