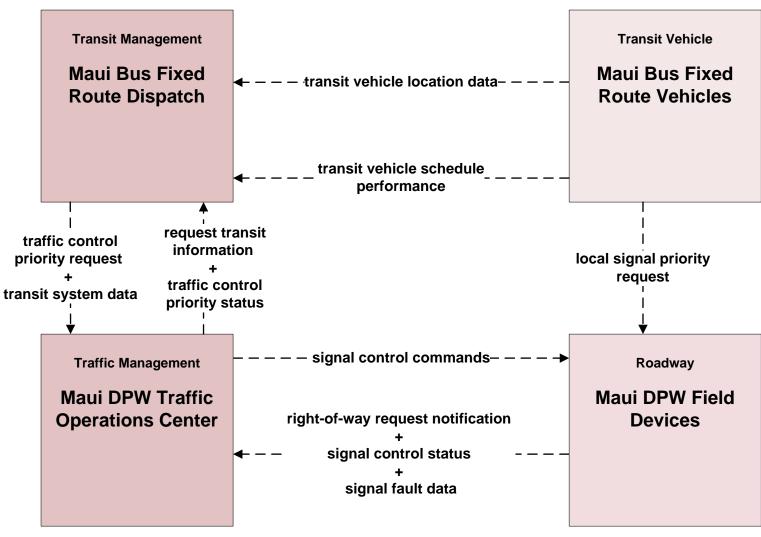

# Maui Regional ITS Architecture Customized Service Package Diagrams Archived Data (AD)

#### AD2 - ITS Data Warehouse Maui Data Warehouse



# AD2 - ITS Data Warehouse Maui Police Motor Vehicle Crash Data and HDOT Highway Traffic Safety (HDOT-HWY-TS)





### Maui Regional ITS Architecture

**Customized Service Package Diagrams** 

Advanced Public Transportation Systems (APTS)

## APTS01 - Transit Vehicle Tracking Maui Bus



## APTS02 - Transit Fixed-Route Operations Maui Bus





#### APTS03 - Demand Response Transit Operations Maui Bus





## APTS05 - Transit Security Maui Bus





#### APTS07 - Multi-modal Coordination Maui Bus





## APTS08 - Transit Traveler Information Maui Bus





## APTS09 – Transit Sigal Priority Maui Bus





## APTS09 – Transit Sigal Priority Maui Bus





#### APTS10 – Transit Passenger Counting Maui Bus





## Maui Regional ITS Architecture

**Customized Service Package Diagrams** 

**Advanced Traveler Information Systems (ATIS)** 

## ATIS01 - Broadcast Traveler Information HDOT GoAkamai



## ATIS01 - Broadcast Traveler Information Maui Police Broadcast Traveler Information



# ATIS01 - Broadcast Traveler Information County of Maui Website



## ATIS02 - Interactive Traveler Information HDOT GoAkamai



# ATIS02 - Interactive Traveler Information County of Maui Website