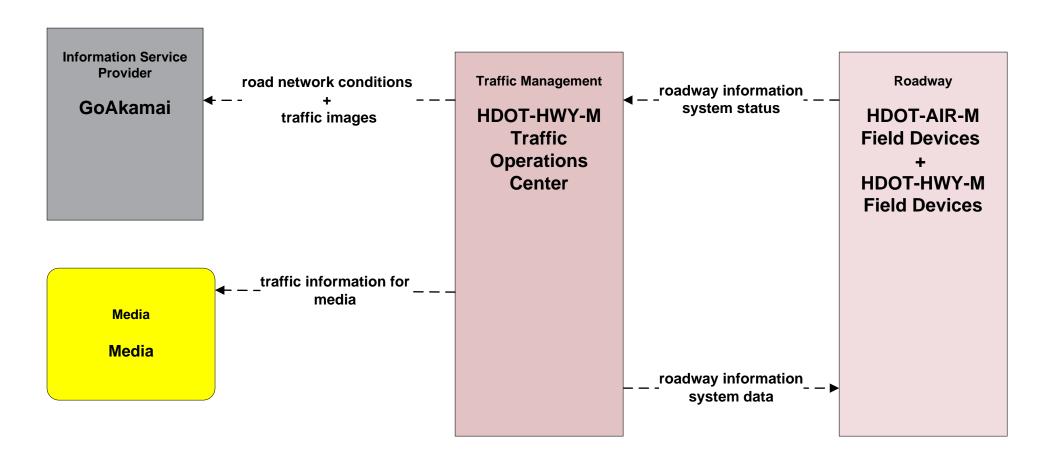

# ATMS06 - Traffic Information Dissemination HDOT Highway Maui District (HDOT-HWY-M)