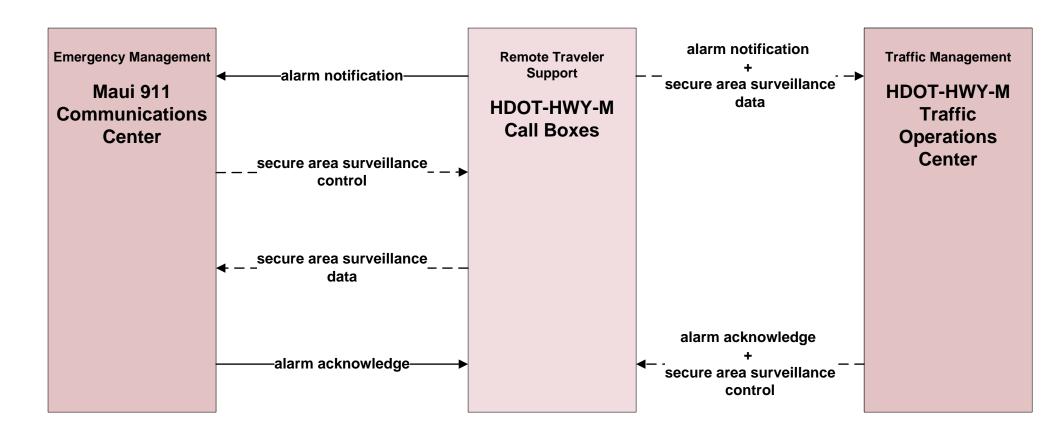

#### EM03 - Mayday and Alarms Support HDOT Highway Maui District (HDOT-HWY-M) / Maui Police