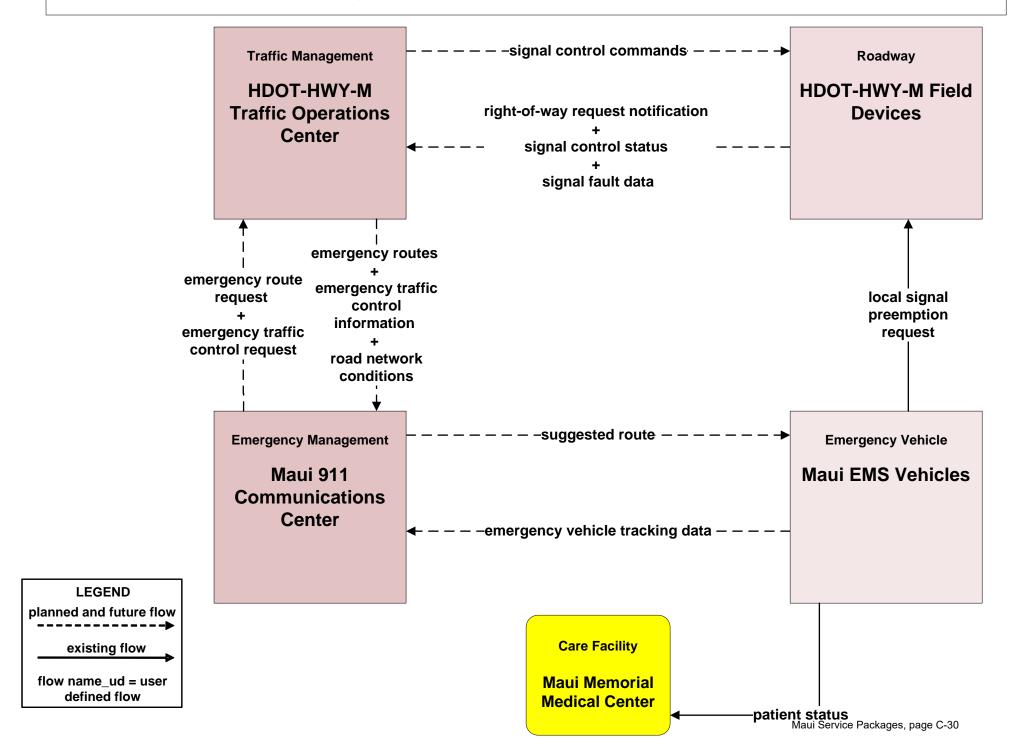

s (DPW)





## MC08 - Work Zone Management HDOT Highway Maui District (HDOT-HWY-M)





## MC08 - Work Zone Management Maui Department of Public Works (DPW)





#### MC10 - Maintenance and Construction Activity Coordination HDOT Highway Maui District (HDOT-HWY-M)



## MC12 - Communication and Information Systems Monitoring Maui Department of Management IT Services



# Maui Regional ITS Architecture

**Customized Service Package Diagrams** 

**Emergency Management (EM)** 

### EM01 - Emergency Call-Taking and Dispatch Maui Department of Fire and Public Safety



### EM01 - Emergency Call-Taking and Dispatch Maui Police





#### **EM02 - Emergency Routing** Maui Department of Public Works (DPW) / Maui EMS



# EM02 - Emergency Routing HDOT Highway Maui District (HDOT-HWY-M) / Maui EMS



# EM02 - Emergency Routing Maui Department of Fire and Public Safety / Maui Department of Public Works (DPW)



# EM02 - Emergency Routing HDOT Highway Maui District (HDOT-HWY-M) / Maui Department of Fire and Public Safety



#### EM03 - Mayday and Alarms Support HDOT Highway Maui District (HDOT-HWY-M) / Maui Police





# **EM05 - Transportation Infrastructure Protection HDOT Harbors Maui District (HDOT-HAR-M)**





# EM05 - Transportation Infrastructure Protection HDOT Airports Maui District (HDOT-AIR-M)





#### EM06 - Wide Area Alert Maile Amber / Silver Alerts





# EM07 - Early Warning System County of Maui EOC



# EM08 - Disaster Response and Recovery County of Maui and HDOT (1 of 3)



# EM08 - Disaster Response and Recovery County of Maui and HDOT (2 of 3)



## EM08 - Disas