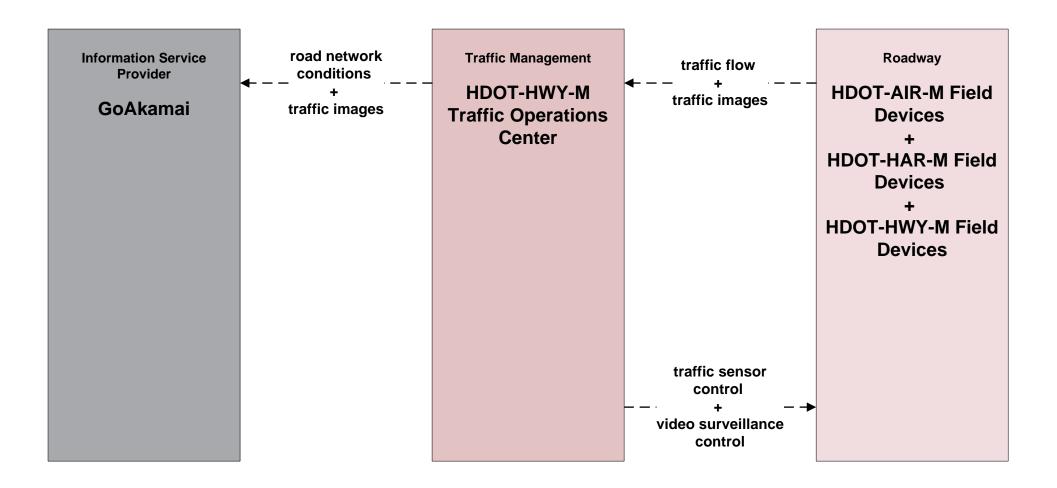

# ATMS06 - Traffic Information Dissemination HDOT Highway Maui District (HDOT-HWY-M)