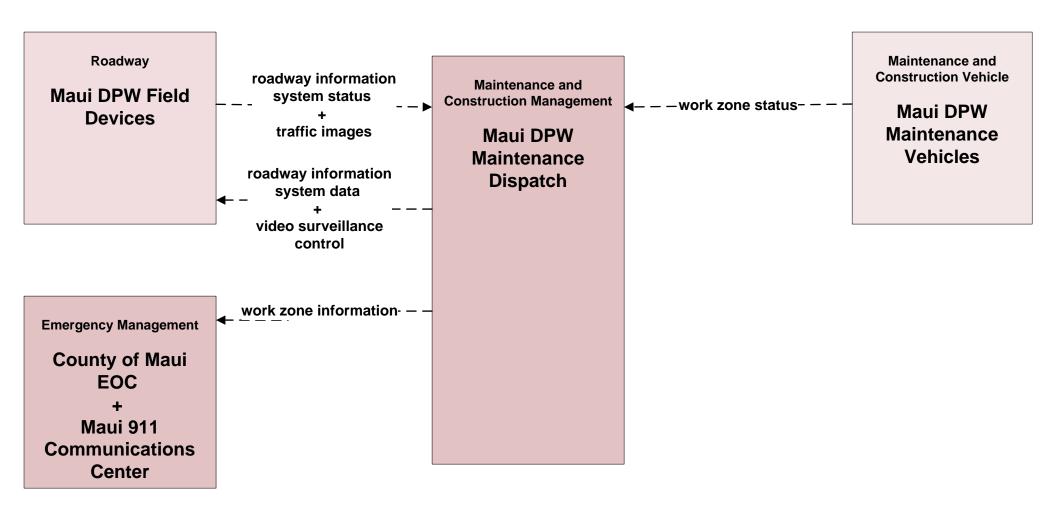

anagement

HDOT-HWY-M Maintenance Dispatch Maintenance and Construction Vehicle

HDOT-HWY-M Maintenance Vehicles

Maintenance and Construction Management

Maui DPW Maintenance Dispatch - -maint and constr vehicle conditions-

Maintenance and Construction Vehicle

Maui DPW
Maintenance
Vehicles

Maui County Motor Pool/Dispatch has the ability to view basic diagnostic information

**LEGEND** 

planned and future flow

existing flow

flow name\_ud = user defined flow

### MC07 - Roadway Maintenance and Construction HDOT Highway Maui District (HDOT-HWY-M)





#### MC07 - Roadway Maintenance and Construction Maui Department of Public Works (DPW)





## MC08 - Work Zone Management HDOT Highway Maui District (HDOT-HWY-M)





## MC08 - Work Zone Management Maui Department of Public Works (DPW)





#### MC10 - Maintenance and Construction Activity Coordination HDOT Highway Maui District (HDOT-HWY-M)



## MC12 - Communication and Information Systems Monitoring Maui Department of Management IT Services



# Maui Regional ITS Architecture

**Customized Service Package Diagrams** 

**Emergency Management (EM)** 

### EM01 - Emergency Call-Taking and Dispatch Maui Department of Fire and Public Safety



### EM01 - Emergency Call-Taking and Dispatch Maui Police





#### **EM02 - Emergency Routing** Maui Department of Public Works (DPW) / Maui EMS



# EM02 - Emergency Routing HDOT Highway Maui District (HDOT-HWY-M) / Maui EMS



# EM02 - Emergency Routing Maui Department of Fire and Public Safety / Maui Department of Public Works (DPW)



# EM02 - Emergency Routing HDOT Highway Maui