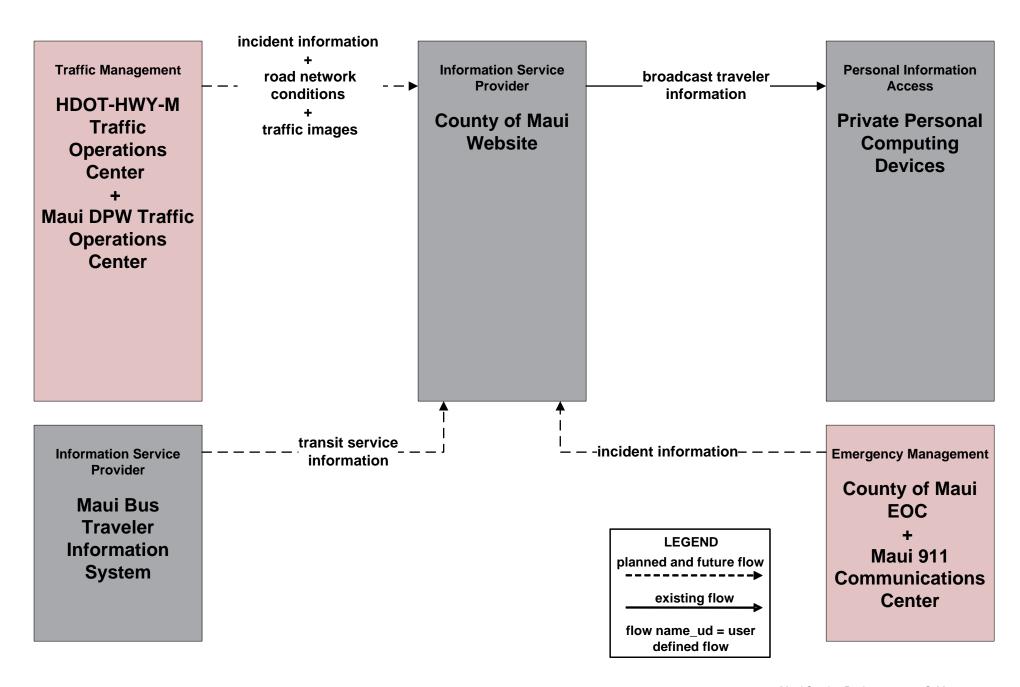

sit Vehicle Tracking Maui Bus



## APTS02 - Transit Fixed-Route Operations Maui Bus





#### APTS03 - Demand Response Transit Operations Maui Bus





## APTS05 - Transit Security Maui Bus





#### APTS07 - Multi-modal Coordination Maui Bus





## APTS08 - Transit Traveler Information Maui Bus





## APTS09 – Transit Sigal Priority Maui Bus





## APTS09 – Transit Sigal Priority Maui Bus





#### APTS10 – Transit Passenger Counting Maui Bus





## Maui Regional ITS Architecture

**Customized Service Package Diagrams** 

**Advanced Traveler Information Systems (ATIS)** 

## ATIS01 - Broadcast Traveler Information HDOT GoAkamai



## ATIS01 - Broadcast Traveler Information Maui Police Broadcast Traveler Information



# ATIS01 - Broadcast Traveler Information County of Maui Website



## ATIS02 - Interactive Traveler Information HDOT GoAkamai



# ATIS02 - Interactive Traveler Information County of Maui Website