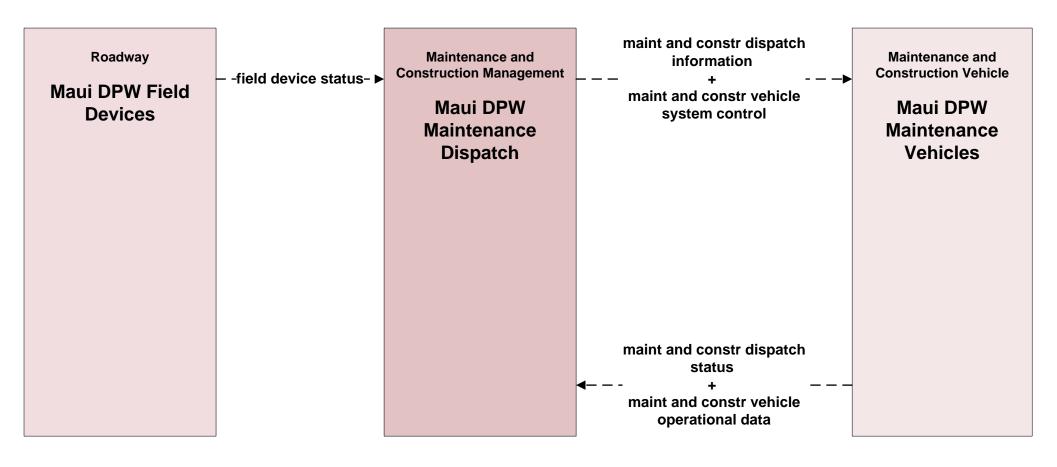

Maintenance and Construction data——————

Maintenance and Construction Vehicle

HDOT-HWY-M Maintenance

Vehicles

maint and constr vehicle location data

Maintenance and Construction Management

Maui DPW Maintenance Dispatch Maintenance and Construction Vehicle