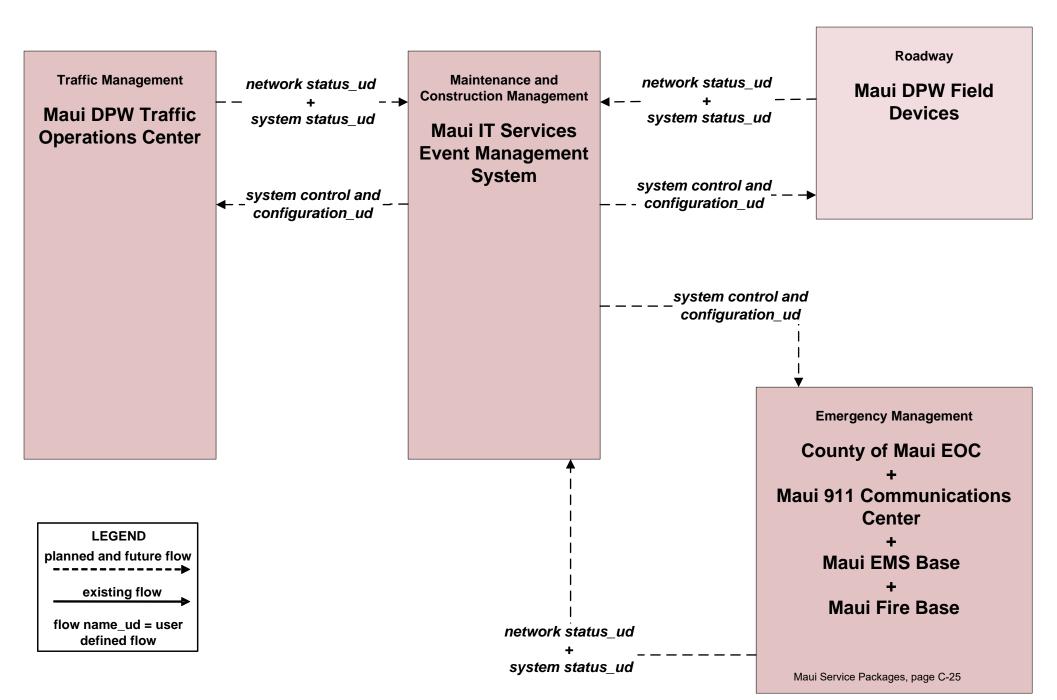

## MC12 - Communication and Information Systems Monitoring Maui Department of Management IT Services