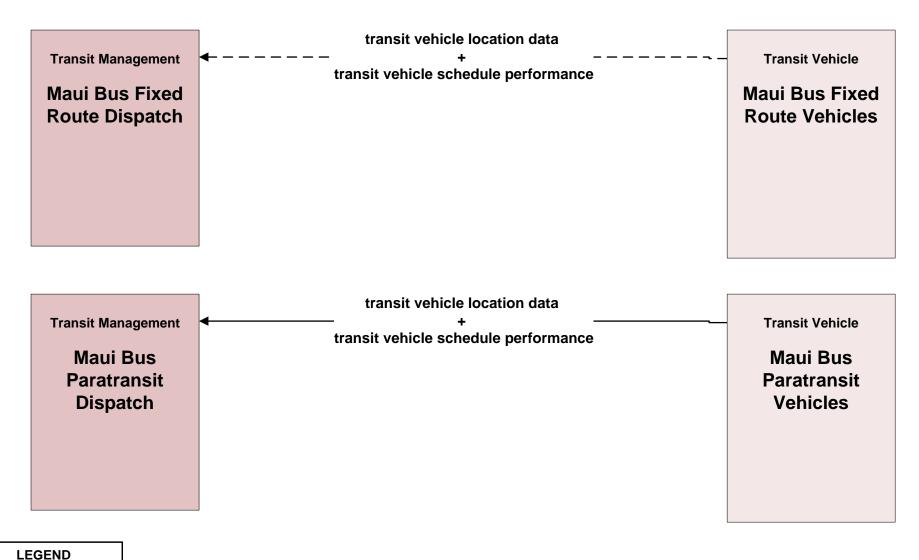

# EM08 - Disaster Response and Recovery County of Maui and HDOT (2 of 3)



## EM08 - Disaster Response and Recovery County of Maui and HDOT (3 of 3)



# EM09 - Evacuation and Reentry Management County of Maui and HDOT



# EM10 - Disaster Traveler Information County of Maui and HDOT



# **EM10 - Disaster Traveler Information County of Maui EOC Reverse 911**





# Maui Regional ITS Architecture Customized Service Package Diagrams Archived Data (AD)

#### AD2 - ITS Data Warehouse Maui Data Warehouse



# AD2 - ITS Data Warehouse Maui Police Motor Vehicle Crash Data and HDOT Highway Traffic Safety (HDOT-HWY-TS)





### Maui Regional ITS Architecture

**Customized Service Package Diagrams** 

Advanced Public Transportation Systems (APTS)

## APTS01 - Transit Vehicle Tracking Maui Bus



## APTS02 - Transit Fixed-Route Operations Maui Bus





#### APTS03 - Demand Response Transit Operations Maui Bus





## APTS05 - Transit Security Maui Bus





#### APTS07 - Multi-modal Coordination Maui Bus





## APTS08 - Transit Traveler Information Maui Bus





## APTS09 – Transit Sigal Priority Maui Bus





## APTS09 – Transit Sigal Priority Maui Bus





#### APTS10 – Transit Passenger Counting Maui Bus





## Maui Regional ITS Architecture

**Customized Service Package Diagrams** 

**Advanced Traveler Information Systems (ATIS)** 

## ATIS01 - Broadcast Traveler Information HDOT GoAkamai



## ATIS01 - Broadcast Traveler Information Maui Police Broadcast Traveler Information



# ATIS01 - Broadcast Traveler Information County of Maui Website



## ATIS02 - Interactive Trave