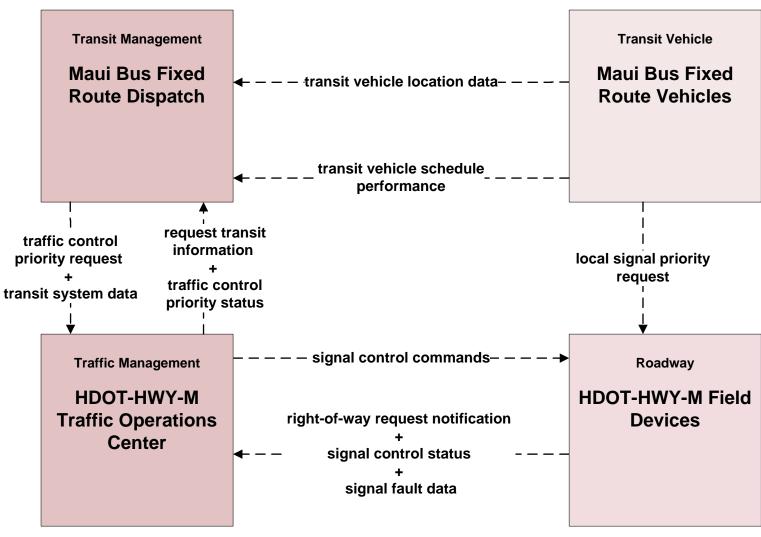

er Information County of Maui EOC Reverse 911**





# Maui Regional ITS Architecture Customized Service Package Diagrams Archived Data (AD)

#### AD2 - ITS Data Warehouse Maui Data Warehouse



# AD2 - ITS Data Warehouse Maui Police Motor Vehicle Crash Data and HDOT Highway Traffic Safety (HDOT-HWY-TS)





### Maui Regional ITS Architecture

**Customized Service Package Diagrams** 

Advanced Public Transportation Systems (APTS)

## APTS01 - Transit Vehicle Tracking Maui Bus



## APTS02 - Transit Fixed-Route Operations Maui Bus





#### APTS03 - Demand Response Transit Operations Maui Bus





## APTS05 - Transit Security Maui Bus





#### APTS07 - Multi-modal Coordination Maui Bus





## APTS08 - Transit Traveler Information Maui Bus





## APTS09 – Transit Sigal Priority Maui Bus





## APTS09 – Transit Sigal Priority Maui Bus





#### APTS10 – Transit Passenger Counting Maui Bus





## Maui Regional ITS Architecture

**Customized Service Package Diagrams** 

**Advanced Traveler Information Systems (ATIS)** 

## ATIS01 - Broadcast Traveler Information HDOT GoAkamai



## ATIS01 - Broadcast Traveler Information Maui Police Broadcast Traveler Information



# ATIS01 - Broadcast Traveler Information County of Maui Website



## ATIS02 - Interactive Traveler Information HDOT GoAkamai



# ATIS02 - Interactive Traveler Information County of Maui Website