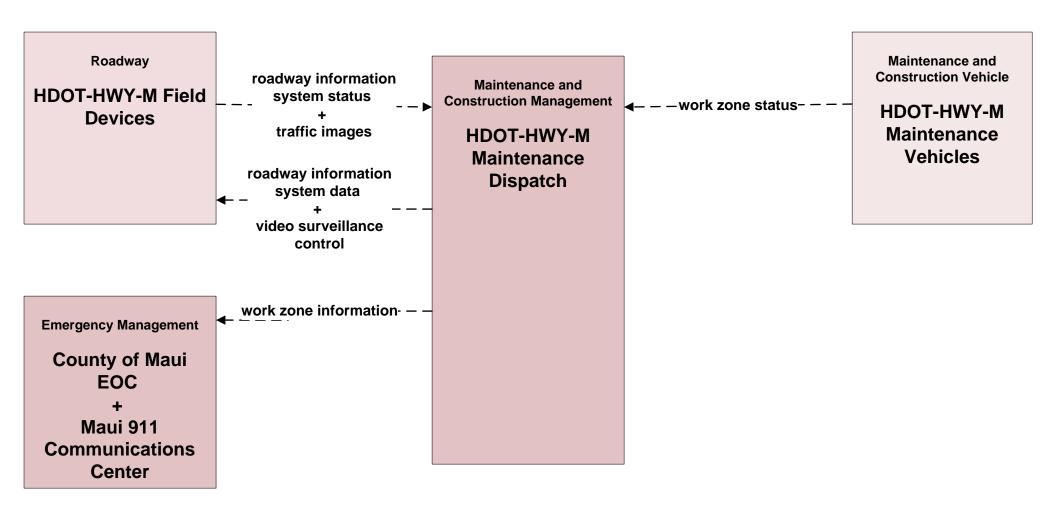

PW)

-maint and constr vehicle conditions-

Maintenance and Construction Management

HDOT-HWY-M Maintenance Dispatch Maintenance and Construction Vehicle

HDOT-HWY-M Maintenance Vehicles

Maintenance and Construction Management

Maui DPW Maintenance Dispatch - -maint and constr vehicle conditions-

Maintenance and Construction Vehicle

Maui DPW
Maintenance
Vehicles

Maui County Motor Pool/Dispatch has the ability to view basic diagnostic information

**LEGEND** 

planned and future flow

existing flow

flow name\_ud = user defined flow

### MC07 - Roadway Maintenance and Construction HDOT Highway Maui District (HDOT-HWY-M)





#### MC07 - Roadway Maintenance and Construction Maui Department of Public Works (DPW)





## MC08 - Work Zone Management HDOT Highway Maui District (HDOT-HWY-M)





## MC08 - Work Zone Management Maui Department of Public Works (DPW)





#### MC10 - Maintenance and Construction Activity Coordination HDOT Highway Maui District (HDOT-HWY-M)



## MC12 - Communication and Information Systems Monitoring Maui Department of Management IT Services



# Maui Regional ITS Architecture

**Customized Service Package Diagrams** 

**Emergency Management (EM)** 

### EM01 - Emergency Call-Taking and Dispatch Maui Department of Fire and Public Safety



### EM01 - Emergency Call-Taking and Dispatch Maui Police





#### **EM02 - Emergency Routing** Maui Department of Public Works (DPW) / Maui EMS



# EM02 - Emergency Routing HDOT Highway Maui District (HDOT-HWY-M) / Maui EMS



# EM02 - Emergency Routing Maui Department of Fire and Public Safety / Maui Departm