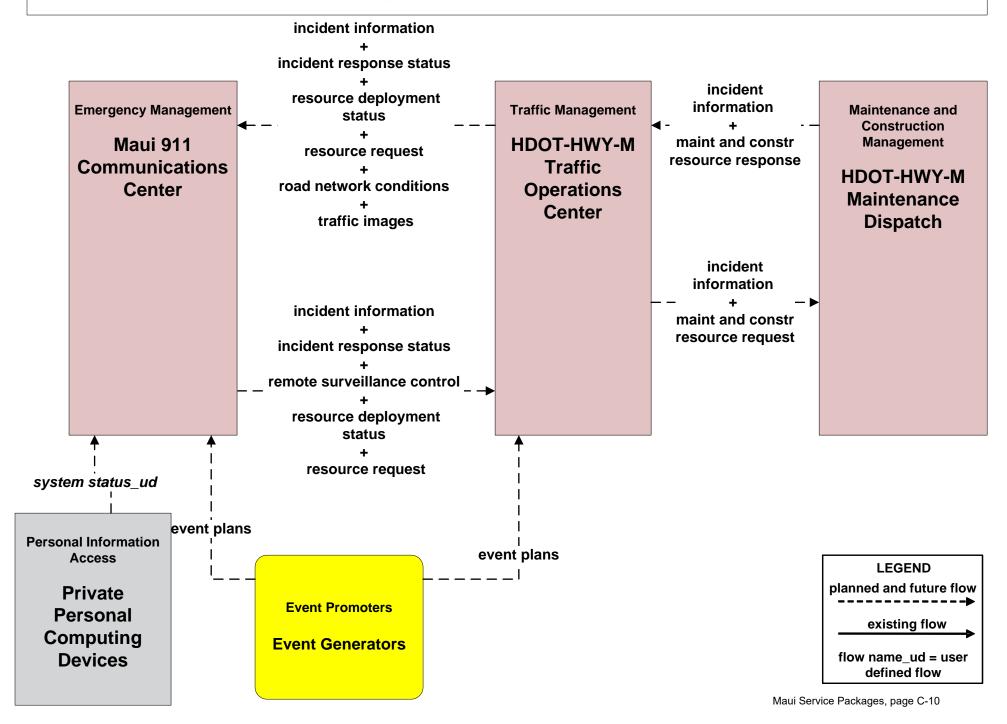

ITS Architecture Version 7.1

**April 5th, 2017** 

### Maui Regional ITS Architecture

**Customized Service Package Diagrams** 

Advanced Traffic Management Systems (ATMS)

#### ATMS01 - Network Surveillance HDOT Highways Maui District (HDOT - HWY - M)





#### ATMS01 - Network Surveillance Maui Department of Public Works (DPW)





### ATMS03 - Traffic Signal Control HDOT





#### ATMS03 - Traffic Signal Control Maui Department of Public Works (DPW)





# ATMS06 - Traffic Information Dissemination HDOT Highway Maui District (HDOT-HWY-M)





# ATMS06 - Traffic Information Dissemination Maui Department of Public Works (DPW)





# ATMS07 - Regional Traffic Management HDOT Highways Maui District (HDOT-HWY-M)





# ATMS08 - Incident Management HDOT Highways Maui District (HDOT-HWY-M)



# ATMS08 - Incident Management Maui Department of Public Works (DPW)



# ATMS08 - Incident Management Maui Emergency Incident Coordination





### ATMS08 - Incident Management Maui Emergency Vehicles



# ATMS08 - Incident Management Maui Emergency Vehicles





# ATMS12 - Roadside Lighting System Control Maui Department of Public Works (DPW)





## ATMS17 - Parking Facility Management HDOT Airports Maui District (HDOT-AIR-M)





### Maui Regional ITS Architecture

**Customized Service Package Diagrams** 

**Maintenance and Construction (MC)** 

### MC01 - Maintenance and Construction Vehicle and Equipment Tracking HDOT Highways Maui District (HDOT-HWY-M) and Maui Department of Public Works (DPW)

Maintenance and Construction Management

HDOT-HWY-M Maintenance Dispatch

Maintenance a