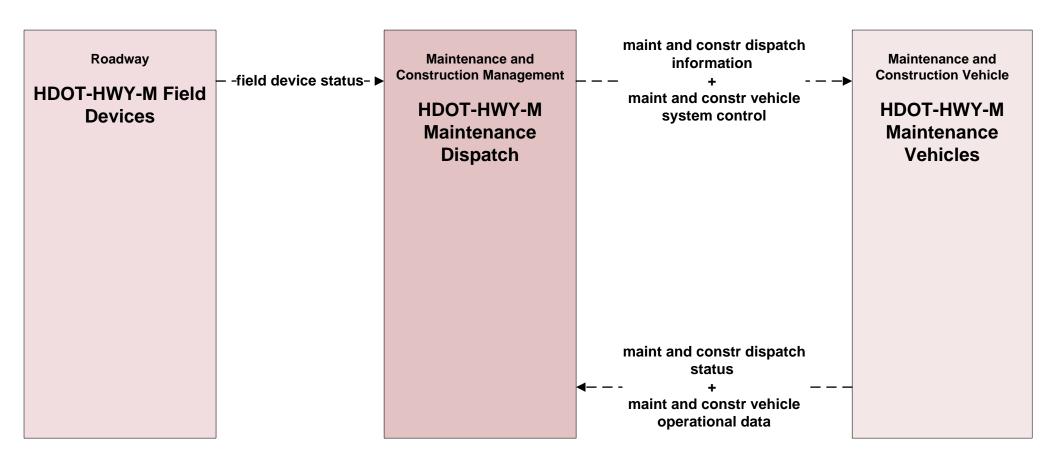

### MC01 - Maintenance and Construction Vehicle and Equipment Tracking HDOT Highways Maui District (HDOT-HWY-M) and Maui Department of Public Works (DPW)

Maintenance and Construction Management

HDOT-HWY-M Maintenance Dispatch