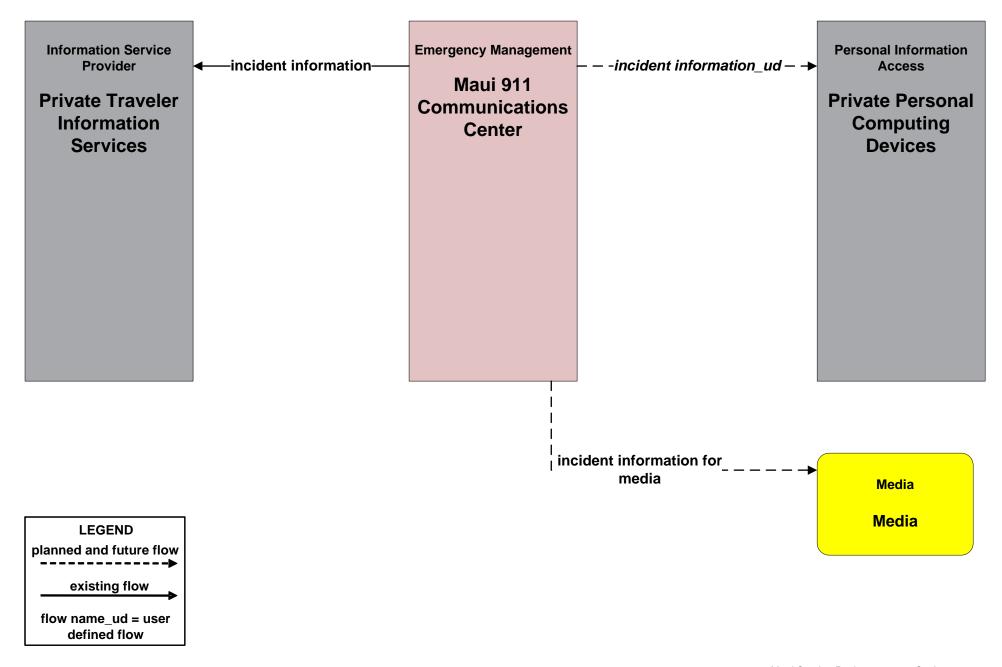

** 

Advanced Public Transportation Systems (APTS)

## APTS01 - Transit Vehicle Tracking Maui Bus



## APTS02 - Transit Fixed-Route Operations Maui Bus





#### APTS03 - Demand Response Transit Operations Maui Bus





## APTS05 - Transit Security Maui Bus





#### APTS07 - Multi-modal Coordination Maui Bus





## APTS08 - Transit Traveler Information Maui Bus





## APTS09 – Transit Sigal Priority Maui Bus





## APTS09 – Transit Sigal Priority Maui Bus





#### APTS10 – Transit Passenger Counting Maui Bus





## Maui Regional ITS Architecture

**Customized Service Package Diagrams** 

**Advanced Traveler Information Systems (ATIS)** 

## ATIS01 - Broadcast Traveler Information HDOT GoAkamai



## ATIS01 - Broadcast Traveler Information Maui Police Broadcast Traveler Information



# ATIS01 - Broadcast Traveler Information County of Maui Website



## ATIS02 - Interactive Traveler Information HDOT GoAkamai



# ATIS02 - Interactive Traveler Information County of Maui Website