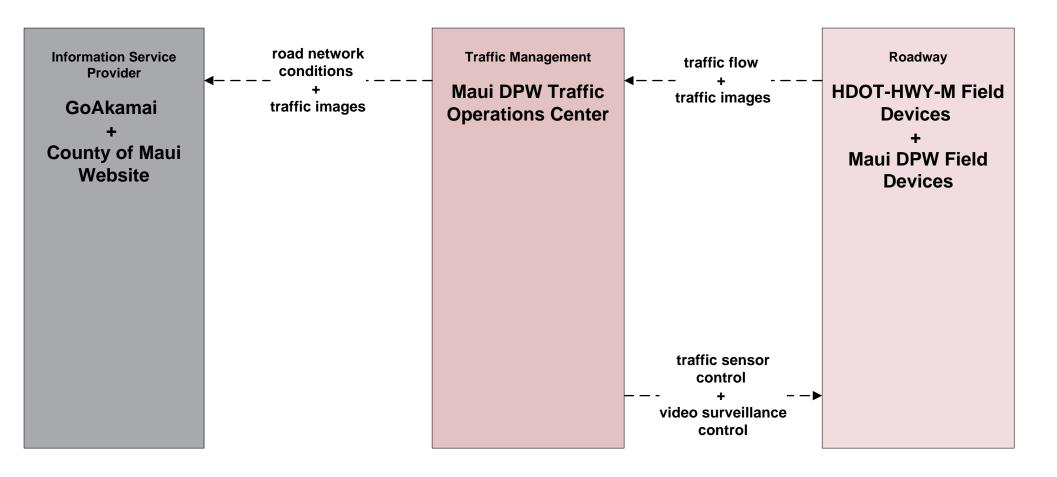

# ATMS06 - Traffic Information Dissemination Maui Department of Public Works (DPW)