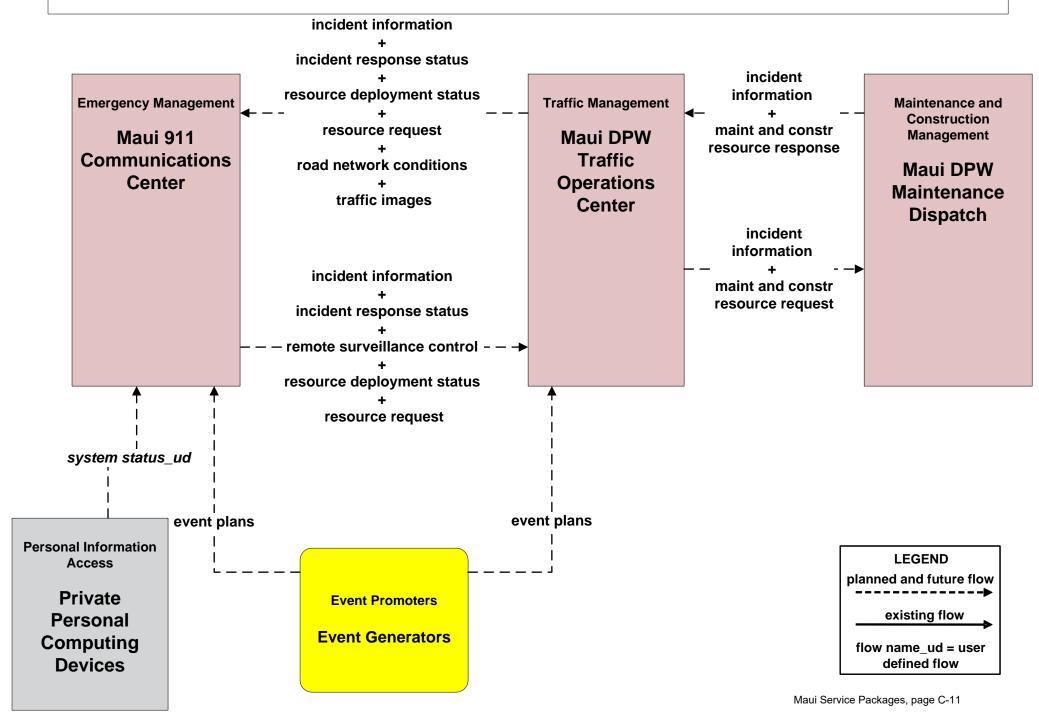

TS Architecture

**Customized Service Package Diagrams** 

Advanced Traffic Management Systems (ATMS)

#### ATMS01 - Network Surveillance HDOT Highways Maui District (HDOT - HWY - M)





#### ATMS01 - Network Surveillance Maui Department of Public Works (DPW)





### ATMS03 - Traffic Signal Control HDOT





#### ATMS03 - Traffic Signal Control Maui Department of Public Works (DPW)





# ATMS06 - Traffic Information Dissemination HDOT Highway Maui District (HDOT-HWY-M)





# ATMS06 - Traffic Information Dissemination Maui Department of Public Works (DPW)





# ATMS07 - Regional Traffic Management HDOT Highways Maui District (HDOT-HWY-M)





# ATMS08 - Incident Management HDOT Highways Maui District (HDOT-HWY-M)



# ATMS08 - Incident Management Maui Department of Public Works (DPW)



# ATMS08 - Incident Management Maui Emergency Incident Coordination





### ATMS08 - Incident Management Maui Emergency Vehicles



# ATMS08 - Incident Management Maui Emergency Vehicles





# ATMS12 - Roadside Lighting System Control Maui Department of Public Works (DPW)





## ATMS17 - Parking Facility Management HDOT Airports Maui District (HDOT-AIR-M)





### Maui Regional ITS Architecture

**Customized Service Package Diagrams** 

**Maintenance and Construction (MC)** 

### MC01 - Maintenance and Construction Vehicle and Equipment Tracking HDOT Highways Maui District (HDOT-HWY-M) and Maui Department of Public Works (DPW)

Maintenance and Construction Management

HDOT-HWY-M Maintenance Dispatch

Maintenance and Construction data——————

Maintenance and Construction Vehicle

HDOT-H