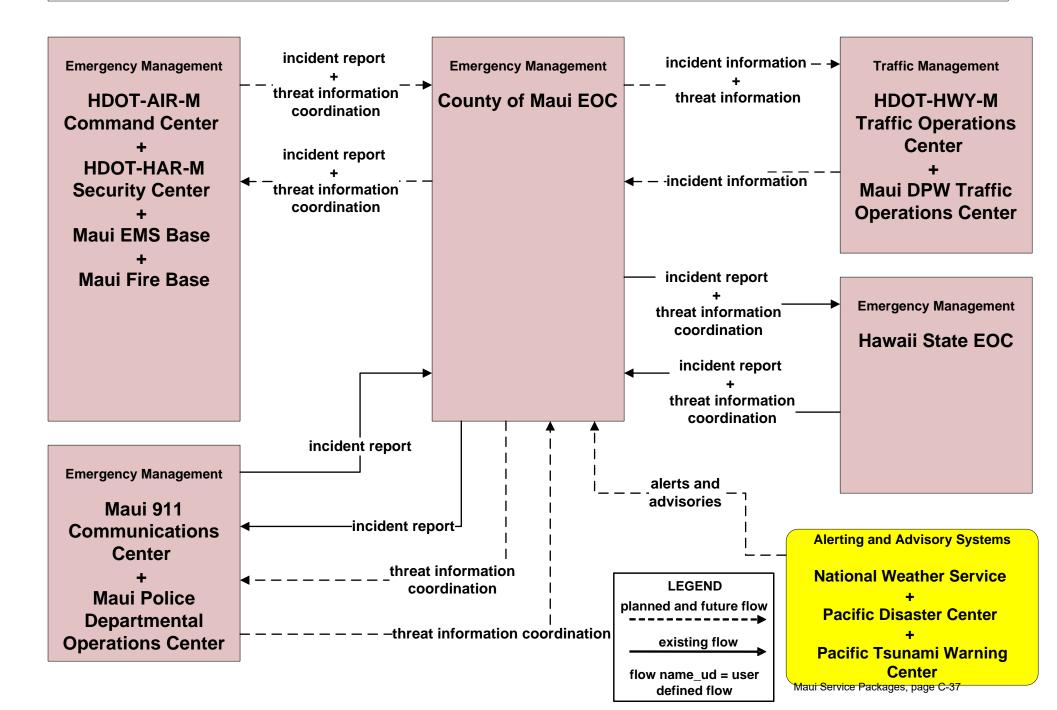

#### **EM02 - Emergency Routing** Maui Department of Public Works (DPW) / Maui EMS



# EM02 - Emergency Routing HDOT Highway Maui District (HDOT-HWY-M) / Maui EMS



# EM02 - Emergency Routing Maui Department of Fire and Public Safety / Maui Department of Public Works (DPW)



# EM02 - Emergency Routing HDOT Highway Maui District (HDOT-HWY-M) / Maui Department of Fire and Public Safety



#### EM03 - Mayday and Alarms Support HDOT Highway Maui District (HDOT-HWY-M) / Maui Police





# **EM05 - Transportation Infrastructure Protection HDOT Harbors Maui District (HDOT-HAR-M)**





# EM05 - Transportation Infrastructure Protection HDOT Airports Maui District (HDOT-AIR-M)





#### EM06 - Wide Area Alert Maile Amber / Silver Alerts





# EM07 - Early Warning System County of Maui EOC



# EM08 - Disaster Response and Recovery County of Maui and HDOT (1 of 3)



# EM08 - Disaster Response and Recovery County of Maui and HDOT (2 of 3)



## EM08 - Disaster Response and Recovery County of Maui and HDOT (3 of 3)



# EM09 - Evacuation and Reentry Management County of Maui and HDOT



# EM10 - Disaster Traveler Information County of Maui and HDOT



# **EM10 - Disaster Traveler Information County of Maui EOC Reverse 911**





# Maui Regional ITS Architecture Customized Service Package Diagrams Archived Data (AD)

#### AD2 - ITS Data Warehouse Maui Data Warehouse



# AD2 - ITS Data Warehouse Maui Police Motor Vehicle Crash Data and HDOT Highway Traffic Safety (HDOT-HWY-TS)





### Maui Regional ITS Architecture

**Customized Service Package Diagrams** 

Advanced Public Tra