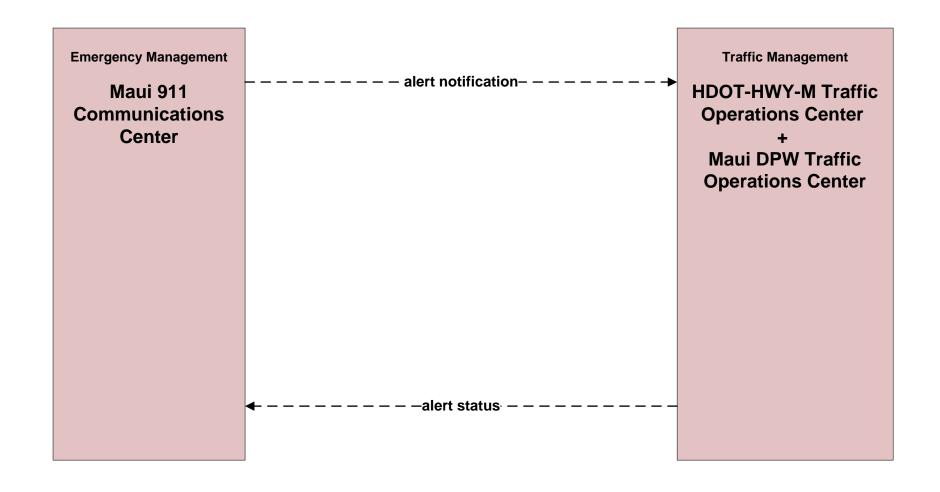

M01 - Emergency Call-Taking and Dispatch Maui Police





#### **EM02 - Emergency Routing** Maui Department of Public Works (DPW) / Maui EMS



# EM02 - Emergency Routing HDOT Highway Maui District (HDOT-HWY-M) / Maui EMS



# EM02 - Emergency Routing Maui Department of Fire and Public Safety / Maui Department of Public Works (DPW)



# EM02 - Emergency Routing HDOT Highway Maui District (HDOT-HWY-M) / Maui Department of Fire and Public Safety



#### EM03 - Mayday and Alarms Support HDOT Highway Maui District (HDOT-HWY-M) / Maui Police





# **EM05 - Transportation Infrastructure Protection HDOT Harbors Maui District (HDOT-HAR-M)**





# EM05 - Transportation Infrastructure Protection HDOT Airports Maui District (HDOT-AIR-M)





#### EM06 - Wide Area Alert Maile Amber / Silver Alerts





# EM07 - Early Warning System County of Maui EOC



# EM08 - Disaster Response and Recovery County of Maui and HDOT (1 of 3)



# EM08 - Disaster Response and Recovery County of Maui and HDOT (2 of 3)



## EM08 - Disaster Response and Recovery County of Maui and HDOT (3 of 3)



# EM09 - Evacuation and Reentry Management County of Maui and HDOT



# EM10 - Disaster Traveler Information County of Maui and HDOT



# **EM10 - Disaster Traveler Information County of Maui EOC Reverse 911**





# Maui Regional ITS Architecture Customized Service Package Diagrams Archived Data (AD)

#### AD2 - ITS Data Warehouse Maui Data Warehouse



# AD2 - ITS Data Warehouse Maui Police Motor Vehicle Crash Data and HDOT Highway Traffic Safety (HDOT-HWY-TS)





### Maui Regional ITS Architecture

**Custo