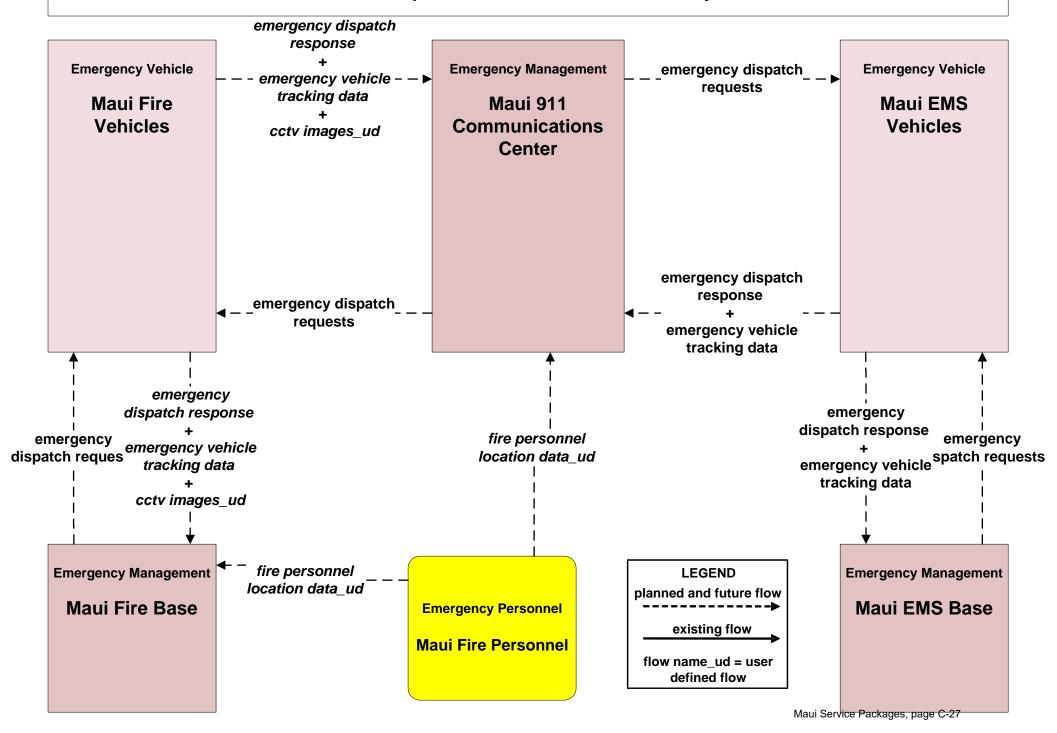

### EM01 - Emergency Call-Taking and Dispatch Maui Department of Fire and Public Safety

### EM01 - Emergency Call-Taking and Dispatch Maui Police