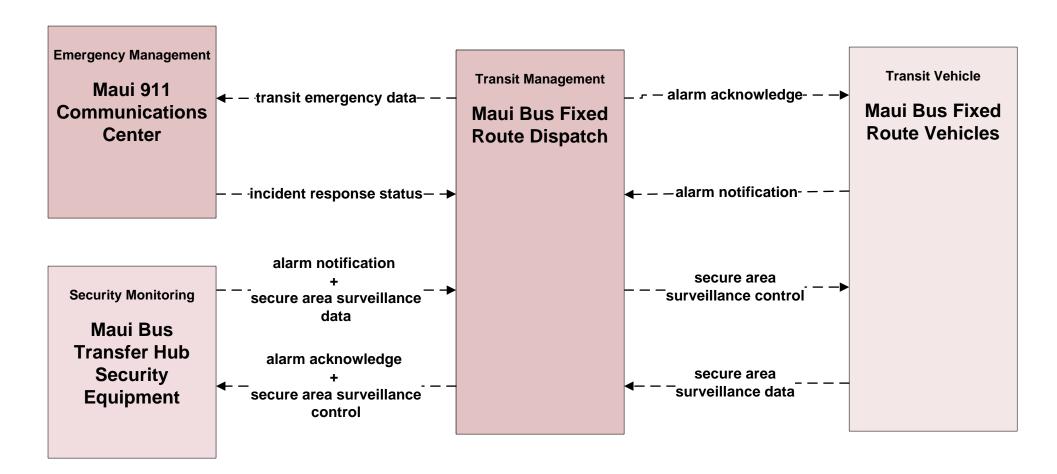

9 - Evacuation and Reentry Management County of Maui and HDOT



# EM10 - Disaster Traveler Information County of Maui and HDOT



# **EM10 - Disaster Traveler Information County of Maui EOC Reverse 911**





# Maui Regional ITS Architecture Customized Service Package Diagrams Archived Data (AD)

#### AD2 - ITS Data Warehouse Maui Data Warehouse



# AD2 - ITS Data Warehouse Maui Police Motor Vehicle Crash Data and HDOT Highway Traffic Safety (HDOT-HWY-TS)





### Maui Regional ITS Architecture

**Customized Service Package Diagrams** 

Advanced Public Transportation Systems (APTS)

## APTS01 - Transit Vehicle Tracking Maui Bus



## APTS02 - Transit Fixed-Route Operations Maui Bus





#### APTS03 - Demand Response Transit Operations Maui Bus





## APTS05 - Transit Security Maui Bus





#### APTS07 - Multi-modal Coordination Maui Bus





## APTS08 - Transit Traveler Information Maui Bus





## APTS09 – Transit Sigal Priority Maui Bus





## APTS09 – Transit Sigal Priority Maui Bus





#### APTS10 – Transit Passenger Counting Maui Bus





## Maui Regional ITS Architecture

**Customized Service Package Diagrams** 

**Advanced Traveler Information Systems (ATIS)** 

## ATIS01 - Broadcast Traveler Information HDOT GoAkamai



## ATIS01 - Broadcast Traveler Information Maui Police Broadcast Traveler Information



# ATIS01 - Broadcast Traveler Information County of Maui Website



## ATIS02 - Interactive Traveler Information HDOT GoAkamai



# ATIS02 - Interactive Traveler Information County of Maui Website