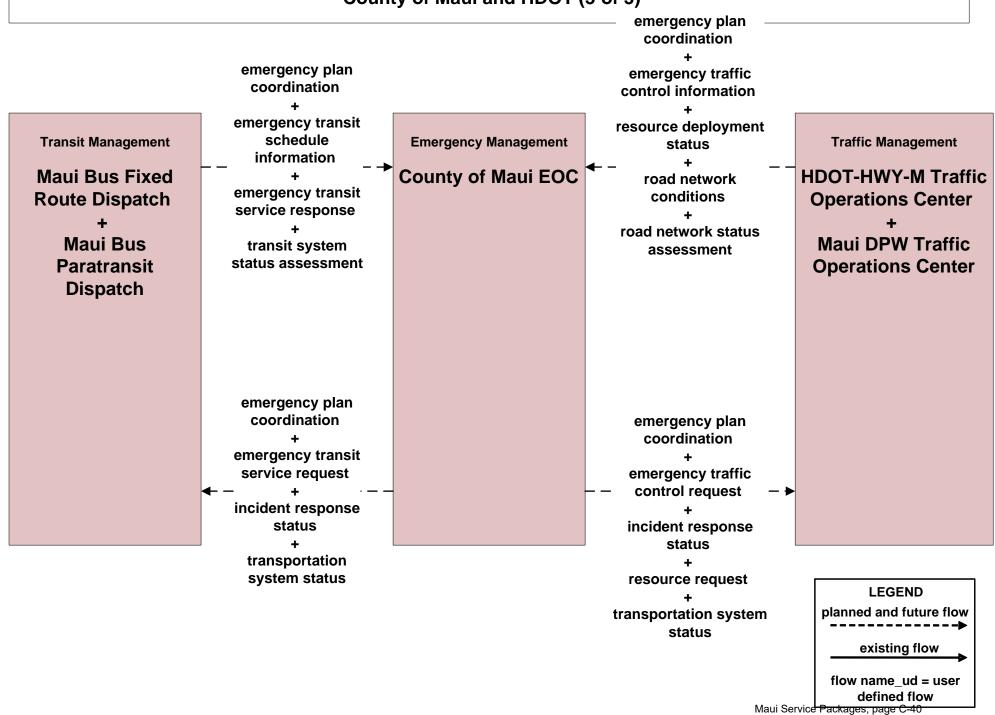

lic Safety / Maui Department of Public Works (DPW)



# EM02 - Emergency Routing HDOT Highway Maui District (HDOT-HWY-M) / Maui Department of Fire and Public Safety



#### EM03 - Mayday and Alarms Support HDOT Highway Maui District (HDOT-HWY-M) / Maui Police





# **EM05 - Transportation Infrastructure Protection HDOT Harbors Maui District (HDOT-HAR-M)**





# EM05 - Transportation Infrastructure Protection HDOT Airports Maui District (HDOT-AIR-M)





#### EM06 - Wide Area Alert Maile Amber / Silver Alerts





# EM07 - Early Warning System County of Maui EOC



# EM08 - Disaster Response and Recovery County of Maui and HDOT (1 of 3)



# EM08 - Disaster Response and Recovery County of Maui and HDOT (2 of 3)



## EM08 - Disaster Response and Recovery County of Maui and HDOT (3 of 3)



# EM09 - Evacuation and Reentry Management County of Maui and HDOT



# EM10 - Disaster Traveler Information County of Maui and HDOT



# **EM10 - Disaster Traveler Information County of Maui EOC Reverse 911**





# Maui Regional ITS Architecture Customized Service Package Diagrams Archived Data (AD)

#### AD2 - ITS Data Warehouse Maui Data Warehouse



# AD2 - ITS Data Warehouse Maui Police Motor Vehicle Crash Data and HDOT Highway Traffic Safety (HDOT-HWY-TS)





### Maui Regional ITS Architecture

**Customized Service Package Diagrams** 

Advanced Public Transportation Systems (APTS)

## APTS01 - Transit Vehicle Tracking Maui Bus



## APTS02 - Transit Fixed-Route Operations Maui Bus





#### APTS03 - Demand Response Transit Operations Maui Bus





## APTS05 - Transit Security Mau