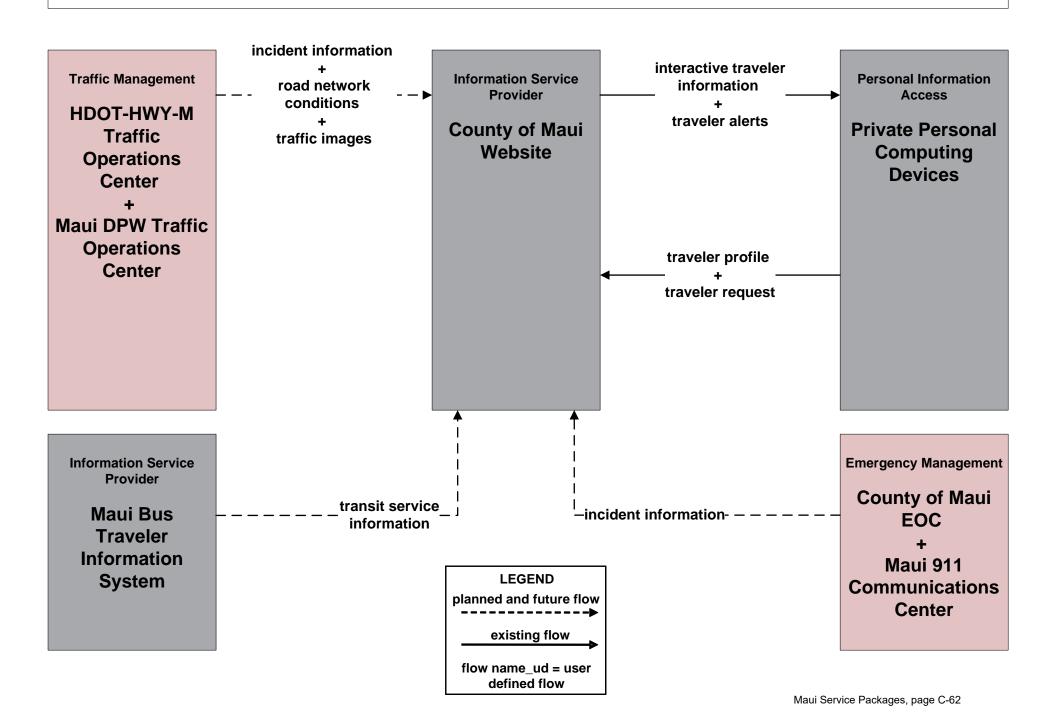

ations Maui Bus





## APTS05 - Transit Security Maui Bus





#### APTS07 - Multi-modal Coordination Maui Bus





## APTS08 - Transit Traveler Information Maui Bus





## APTS09 – Transit Sigal Priority Maui Bus





## APTS09 – Transit Sigal Priority Maui Bus





#### APTS10 – Transit Passenger Counting Maui Bus





## Maui Regional ITS Architecture

**Customized Service Package Diagrams** 

**Advanced Traveler Information Systems (ATIS)** 

## ATIS01 - Broadcast Traveler Information HDOT GoAkamai



## ATIS01 - Broadcast Traveler Information Maui Police Broadcast Traveler Information



# ATIS01 - Broadcast Traveler Information County of Maui Website



## ATIS02 - Interactive Traveler Information HDOT GoAkamai



# ATIS02 - Interactive Traveler Information County of Maui Website