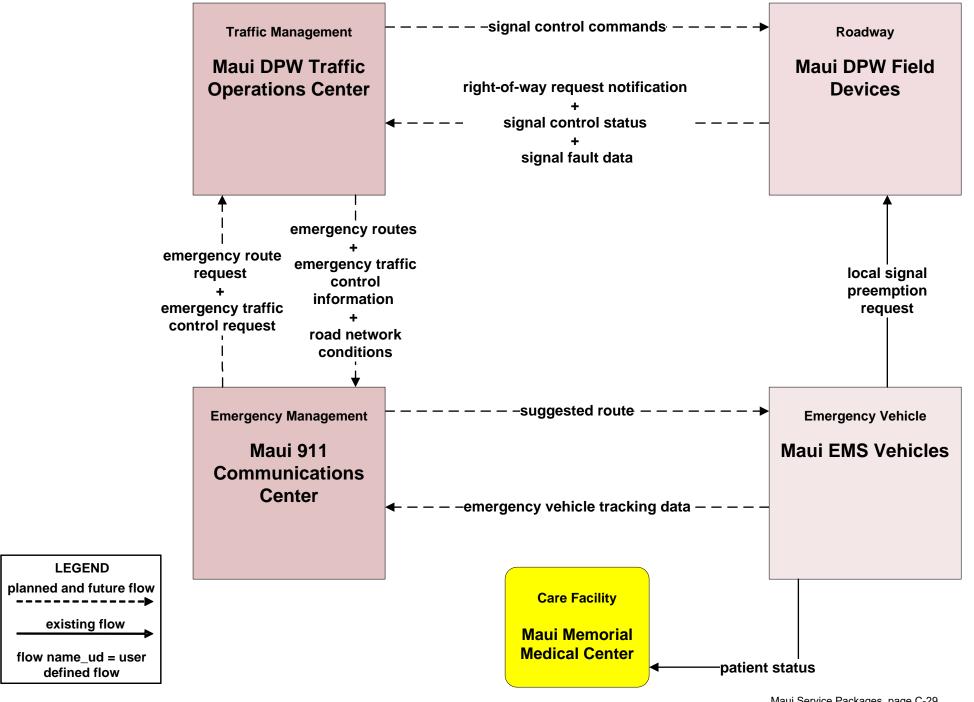

#### **EM02 - Emergency Routing** Maui Department of Public Works (DPW) / Maui EMS