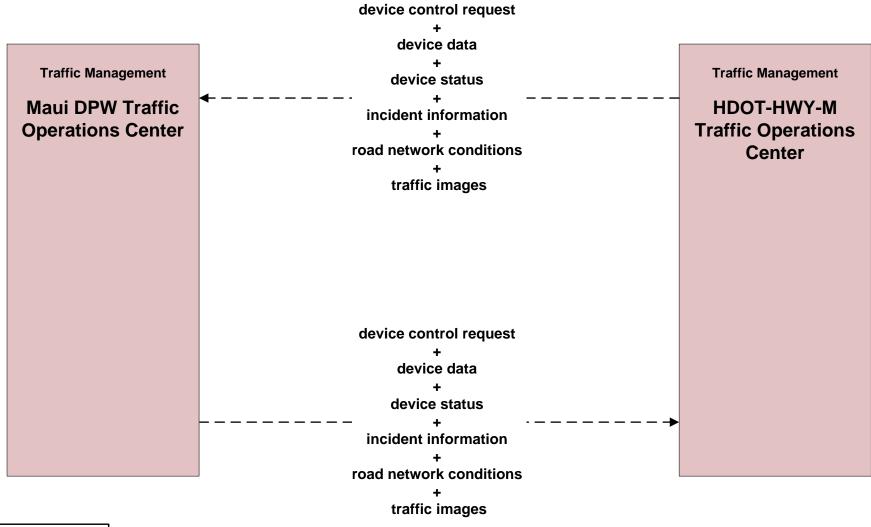

ITS Architecture

**Customized Service Package Diagrams** 

based on
National ITS Architecture Version 7.1

**April 5th, 2017** 

### Maui Regional ITS Architecture

**Customized Service Package Diagrams** 

Advanced Traffic Management Systems (ATMS)

#### ATMS01 - Network Surveillance HDOT Highways Maui District (HDOT - HWY - M)





#### ATMS01 - Network Surveillance Maui Department of Public Works (DPW)





### ATMS03 - Traffic Signal Control HDOT





#### ATMS03 - Traffic Signal Control Maui Department of Public Works (DPW)





# ATMS06 - Traffic Information Dissemination HDOT Highway Maui District (HDOT-HWY-M)





# ATMS06 - Traffic Information Dissemination Maui Department of Public Works (DPW)





# ATMS07 - Regional Traffic Management HDOT Highways Maui District (HDOT-HWY-M)





# ATMS08 - Incident Management HDOT Highways Maui District (HDOT-HWY-M)



# ATMS08 - Incident Management Maui Department of Public Works (DPW)



# ATMS08 - Incident Management Maui Emergency Incident Coordination





### ATMS08 - Incident Management Maui Emergency Vehicles



# ATMS08 - Incident Management Maui Emergency Vehicles





# ATMS12 - Roadside Lighting System Control Maui Department of Public Works (DPW)





## ATMS17 - Parking Facility Management HDOT Airports Maui District (HDOT-AIR-M)





### Maui Regional ITS Architecture

**Customized Service Package Diagrams** 

**Maintenance and Construction (MC)** 

### MC01 - Maintenance and Construction Vehicle and Equipment Tracking HDOT Highways Maui District (HDOT-HWY-M) and Maui Department of Public Works (DPW)

Maintenanc